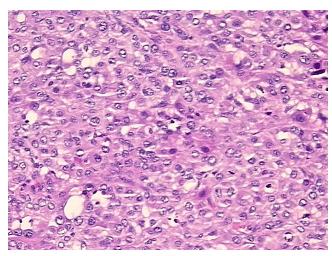

ar

Stroma:

0%

**Tumor Hypercellular** 

Stroma:

20%

Necrosis: 5%

Pathology Verification

notes from H&E review:

CASE Diagnosis (from medical center path

report):

Mesothelioma of pleura

Tumor Stroma (Cellular): Fibroblastic cells

Age: 60
Gender: Male

Tumor Grade: Not Reported



**OriGene Technologies, Inc.** 9620 Medical Center Drive, Ste 200

CN: techsupport@origene.cn

Rockville, MD 20850, US Phone: +1-888-267-4436 https://www.origene.com techsupport@origene.com EU: info-de@origene.com



Minimum Stage Grouping:

Ш

T3

N2

T (Extent of Primary

Tumor):

N (Lymph node

metastasis):

M (Distant metastasis): MX

Storage: Store FFPE tissue sections at +4°C.

**Stability:** All FFPE tissue sections are stable for 1 year from date of purchase.

## **Product images:**



4x Image



20x Image