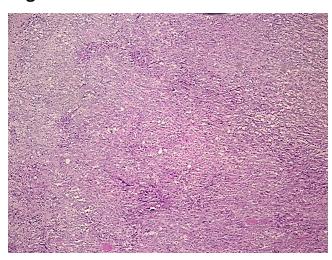

Hypo/Acellular

Stroma:

0%

**Tumor Hypercellular** 

Stroma:

20%

Necrosis: 5%

Pathology Verification

notes from H&E review:

CASE Diagnosis (from medical center path

report):

Mesothelioma of pleura

Tumor Stroma (Cellular): Fibroblastic cells

Age: 60
Gender: Male

Tumor Grade: Not Reported



**OriGene Technologies, Inc.** 9620 Medical Center Drive, Ste 200

CN: techsupport@origene.cn

Rockville, MD 20850, US Phone: +1-888-267-4436 https://www.origene.com techsupport@origene.com EU: info-de@origene.com



Minimum Stage Grouping:

Ш

T3

N2

T (Extent of Primary

Tumor):

N (Lymph node

metastasis):

M (Distant metastasis): MX

Storage: Store FFPE tissue sections at +4°C.

**Stability:** All FFPE tissue sections are stable for 1 year from date of purchase.

## **Product images:**



4x Image



20x Image