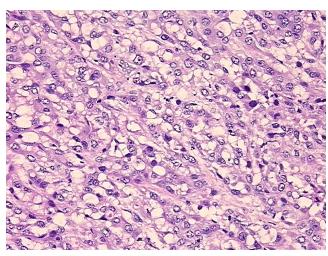

roma:

0%

**Tumor Hypercellular** 

Stroma:

20%

5%

Necrosis:

Pathology Verification

notes from H&E review:

CASE Diagnosis (from

medical center path report):

Mesothelioma of pleura

Tumor Stroma (Cellular): Fibroblastic cells

**Age:** 60

Gender: Male

Tumor Grade: Not Reported



**OriGene Technologies, Inc.** 9620 Medical Center Drive, Ste 200

CN: techsupport@origene.cn

Rockville, MD 20850, US Phone: +1-888-267-4436 https://www.origene.com techsupport@origene.com EU: info-de@origene.com



Minimum Stage Grouping:

Ш

T (Extent of Primary

Tumor):

N (Lymph node

N2

T3

metastasis):

M (Distant metastasis): MX

Storage: Store FFPE tissue sections at +4°C.

**Stability:** All FFPE tissue sections are stable for 1 year from date of purchase.

## **Product images:**



4x Image



20x Image