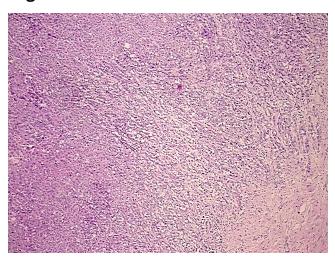

cellular

Stroma:

0%

**Tumor Hypercellular** 

Stroma:

20%

5%

Necrosis:

Pathology Verification

notes from H&E review:

CASE Diagnosis (from

medical center path report):

Mesothelioma of pleura

Tumor Stroma (Cellular): Fibroblastic cells

**Age:** 60

Gender: Male

Tumor Grade: Not Reported



**OriGene Technologies, Inc.** 9620 Medical Center Drive, Ste 200

CN: techsupport@origene.cn

Rockville, MD 20850, US Phone: +1-888-267-4436 https://www.origene.com techsupport@origene.com EU: info-de@origene.com



Minimum Stage Grouping:

Ш

T (Extent of Primary

Tumor):

N (Lymph node

N2

T3

metastasis):

M (Distant metastasis): MX

Storage: Store FFPE tissue sections at +4°C.

**Stability:** All FFPE tissue sections are stable for 1 year from date of purchase.

## **Product images:**



4x Image



20x Image