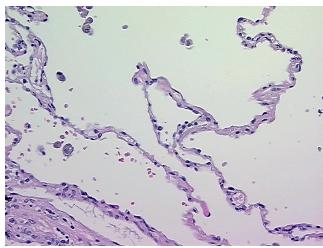

asmacytic infiltrate; Non Tumor Structures: 60% Alveoli, 20%

**notes from H&E review:** Bronchioles, 20% Fibrovascular septa

CASE Diagnosis (from medical center path

report):

Carcinoma of lung, squamous cell

Age: 56
Gender: Female

**Tumor Grade:** AJCC G3: Poorly differentiated

**OriGene Technologies, Inc.** 9620 Medical Center Drive, Ste 200

CN: techsupport@origene.cn

Rockville, MD 20850, US Phone: +1-888-267-4436 https://www.origene.com techsupport@origene.com EU: info-de@origene.com



Minimum Stage Grouping:

ΙB

T (Extent of Primary

Tumor):

N (Lymph node

N0

T2

metastasis):

M (Distant metastasis): MX

**Storage:** Store FFPE tissue sections at +4°C.

**Stability:** All FFPE tissue sections are stable for 1 year from date of purchase.

## **Product images:**



4x Image



20x Image