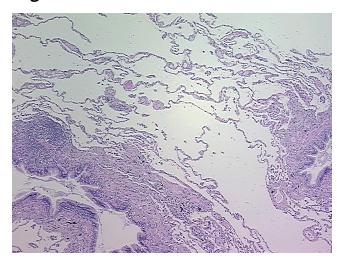

ild Lymphoplasmacytic infiltrate; Non Tumor Structures: 60% Alveoli, 20%

**notes from H&E review:** Bronchioles, 20% Fibrovascular septa

CASE Diagnosis (from medical center path

report):

Carcinoma of lung, squamous cell

Age: 56
Gender: Female

**Tumor Grade:** AJCC G3: Poorly differentiated

**OriGene Technologies, Inc.** 9620 Medical Center Drive, Ste 200

CN: techsupport@origene.cn

Rockville, MD 20850, US Phone: +1-888-267-4436 https://www.origene.com techsupport@origene.com EU: info-de@origene.com



Minimum Stage Grouping:

ΙB

T (Extent of Primary

Tumor):

N (Lymph node

N0

T2

metastasis):

M (Distant metastasis): MX

**Storage:** Store FFPE tissue sections at +4°C.

**Stability:** All FFPE tissue sections are stable for 1 year from date of purchase.

## **Product images:**



4x Image



20x Image