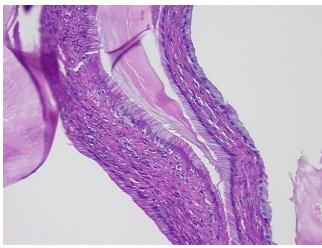

in

CASE Diagnosis (from medical center path

report):

Tumor of ovary, mucinous, borderline

**Age:** 49

**Gender:** Female

**Tumor Grade:** AJCC GB: Borderline malignancy



**OriGene Technologies, Inc.** 9620 Medical Center Drive, Ste 200

CN: techsupport@origene.cn

Rockville, MD 20850, US Phone: +1-888-267-4436 https://www.origene.com techsupport@origene.com EU: info-de@origene.com



Minimum Stage Grouping:

IIIA

T (Extent of Primary

Tumor):

N (Lymph node

NX

T3a

metastasis):

M (Distant metastasis): MX

Diagnostic Test Results: Cyto

Cytokeratin 7 ~ CK7! by IHC,Positive; Cytokeratin 20 ~ CK20! by IHC,Positive

Storage: Store FFPE tissue sections at +4°C.

**Stability:** All FFPE tissue sections are stable for 1 year from date of purchase.

## **Product images:**



4x Image



20x Image