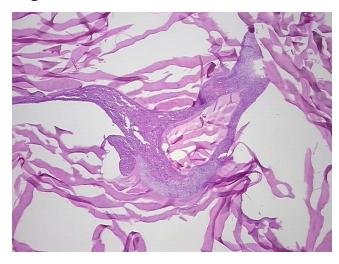

llular): Mucin

CASE Diagnosis (from medical center path

report):

Tumor of ovary, mucinous, borderline

**Age:** 49

**Gender:** Female

**Tumor Grade:** AJCC GB: Borderline malignancy



**OriGene Technologies, Inc.** 9620 Medical Center Drive, Ste 200

CN: techsupport@origene.cn

Rockville, MD 20850, US Phone: +1-888-267-4436 https://www.origene.com techsupport@origene.com EU: info-de@origene.com



Minimum Stage Grouping:

IIIA

T (Extent of Primary

Tumor):

N (Lymph node

NX

T3a

metastasis):

M (Distant metastasis): MX

Diagnostic Test Results: Cyto

Cytokeratin 7 ~ CK7! by IHC,Positive; Cytokeratin 20 ~ CK20! by IHC,Positive

Storage: Store FFPE tissue sections at +4°C.

**Stability:** All FFPE tissue sections are stable for 1 year from date of purchase.

## **Product images:**



4x Image



20x Image