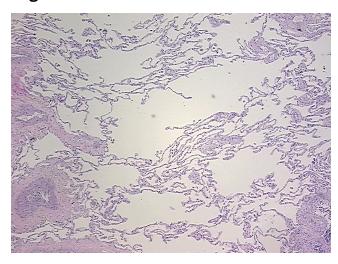

septa

CASE Diagnosis (from medical center path

report):

Carcinoma of lung, squamous cell

Age: 59
Gender: Male

**Tumor Grade:** AJCC G3: Poorly differentiated



**OriGene Technologies, Inc.** 9620 Medical Center Drive, Ste 200

CN: techsupport@origene.cn

Rockville, MD 20850, US Phone: +1-888-267-4436 https://www.origene.com techsupport@origene.com EU: info-de@origene.com Minimum Stage Grouping:

IΑ

T (Extent of Primary

Tumor):

T1

N (Lymph node

N0

metastasis):

M (Distant metastasis): MX

Diagnostic Test Results: ERBB1 ~ EGFR ~ Epidermal growth factor receptor! by IHC,Positive, strong; HER2 ~ ERBB2 ~

Neu! by IHC, Negative

Storage: Store FFPE tissue sections at +4°C.

**Stability:** All FFPE tissue sections are stable for 1 year from date of purchase.

## **Product images:**



4x Image



20x Image