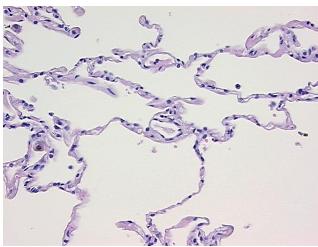

Diagnosis (from medical center path

report):

Carcinoma of lung, squamous cell

Age: 59
Gender: Male

**Tumor Grade:** AJCC G3: Poorly differentiated



**OriGene Technologies, Inc.** 9620 Medical Center Drive, Ste 200

CN: techsupport@origene.cn

Rockville, MD 20850, US Phone: +1-888-267-4436 https://www.origene.com techsupport@origene.com EU: info-de@origene.com Minimum Stage Grouping:

IΑ

T (Extent of Primary

Tumor):

T1

N (Lymph node

N0

metastasis):

M (Distant metastasis): MX

Diagnostic Test Results: ERBB1 ~ EGFR ~ Epidermal growth factor receptor! by IHC,Positive, strong; HER2 ~ ERBB2 ~

Neu! by IHC, Negative

Storage: Store FFPE tissue sections at +4°C.

**Stability:** All FFPE tissue sections are stable for 1 year from date of purchase.

## **Product images:**



4x Image



20x Image