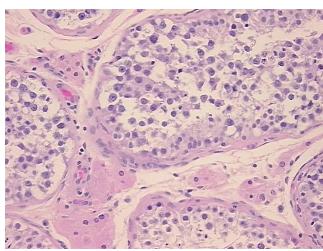

umor Grade:** Not Reported

Minimum Stage IΑ

Grouping:

OriGene Technologies, Inc.

9620 Medical Center Drive, Ste 200 Rockville, MD 20850, US Phone: +1-888-267-4436 https://www.origene.com techsupport@origene.com EU: info-de@origene.com CN: techsupport@origene.cn





T (Extent of Primary

Tumor):

T1

N (Lymph node

NX

metastasis):

M (Distant metastasis): MX

Diagnostic Test Results: CD227 ~ MUC1 ~ EMA ~ CA15-3! by IHC, Negative; Cytokeratin (Pan) ~ Keratin, Pan! by

IHC,Negative; Placental alkaline phosphatase ~ PLAP! by IHC,Positive; Human chorionic

gonadotropin ~ HCG! by IHC, Negative; CD30 ~ Ki1! by IHC, Negative

Storage: Store FFPE tissue sections at +4°C.

**Stability:** All FFPE tissue sections are stable for 1 year from date of purchase.

## **Product images:**



4x Image



20x Image