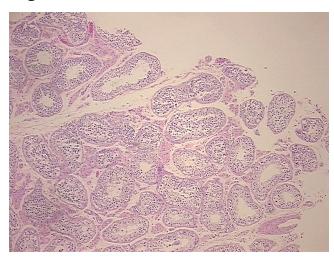

r: Male

**Tumor Grade:** Not Reported

Minimum Stage IΑ

Grouping:

OriGene Technologies, Inc.

9620 Medical Center Drive, Ste 200 Rockville, MD 20850, US Phone: +1-888-267-4436 https://www.origene.com techsupport@origene.com EU: info-de@origene.com CN: techsupport@origene.cn





T (Extent of Primary

Tumor):

T1

N (Lymph node

NX

metastasis):

M (Distant metastasis): MX

Diagnostic Test Results: CD227 ~ MUC1 ~ EMA ~ CA15-3! by IHC, Negative; Cytokeratin (Pan) ~ Keratin, Pan! by

IHC,Negative; Placental alkaline phosphatase ~ PLAP! by IHC,Positive; Human chorionic

gonadotropin ~ HCG! by IHC, Negative; CD30 ~ Ki1! by IHC, Negative

Storage: Store FFPE tissue sections at +4°C.

**Stability:** All FFPE tissue sections are stable for 1 year from date of purchase.

## **Product images:**



4x Image



20x Image