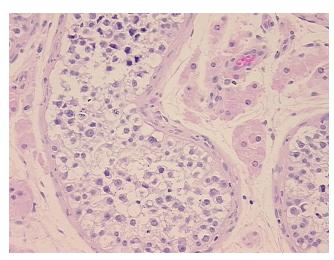

Grade:** Not Reported

Minimum Stage IΑ

Grouping:

OriGene Technologies, Inc.

9620 Medical Center Drive, Ste 200 Rockville, MD 20850, US Phone: +1-888-267-4436 https://www.origene.com techsupport@origene.com EU: info-de@origene.com CN: techsupport@origene.cn





T (Extent of Primary

Tumor):

T1

N (Lymph node

NX

metastasis):

M (Distant metastasis): MX

Diagnostic Test Results: CD227 ~ MUC1 ~ EMA ~ CA15-3! by IHC, Negative; Cytokeratin (Pan) ~ Keratin, Pan! by

IHC,Negative; Placental alkaline phosphatase ~ PLAP! by IHC,Positive; Human chorionic

gonadotropin ~ HCG! by IHC, Negative; CD30 ~ Ki1! by IHC, Negative

**Storage:** Store FFPE tissue sections at +4°C.

**Stability:** All FFPE tissue sections are stable for 1 year from date of purchase.

## **Product images:**



4x Image



20x Image