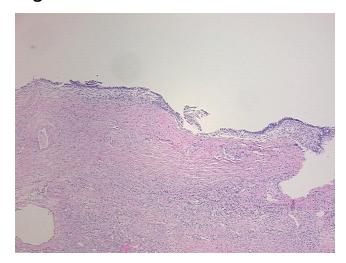

## **Product images:**

4x Image

20x Image

Site of Finding: Ovary: right

Appearance:

Sample Diagnosis (from Pathology Verification):

**Endometriosis** 

65% Normal: Lesional: 35% 0% Tumor: Tumor Hypo/Acellular 0%

Stroma:

0%

**Tumor Hypercellular** Stroma:

Age:

**Necrosis:** 

**Pathology Verification** 95% ovarian stroma, 5% hilar vessel; lesion is endometriosis with 40% glandular epithelium, notes from H&E review:

60% fibrous stroma

**Endometriosis** 

**CASE Diagnosis (from** medical center path