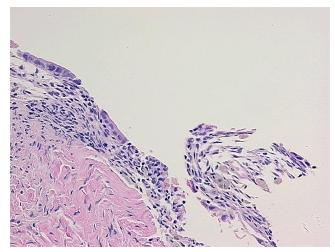

## **Product images:**

4x Image

20x Image

Site of Finding: Ovary: right

Appearance:

Sample Diagnosis (from Pathology Verification):

**Endometriosis** 

65% Normal: Lesional: 35% 0% Tumor: Tumor Hypo/Acellular 0%

Stroma:

0%

**Tumor Hypercellular** Stroma:

Age:

**Necrosis:** 

**Pathology Verification** 95% ovarian stroma, 5% hilar vessel; lesion is endometriosis with 40% glandular epithelium, notes from H&E review:

60% fibrous stroma

**Endometriosis** 

**CASE Diagnosis (from** medical center path