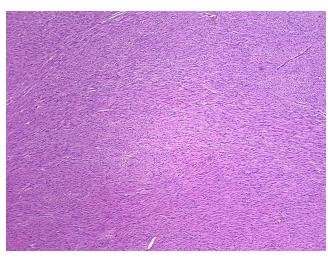

Necrosis: 0%

CASE Diagnosis (from medical center path

Gastrointestinal stromal tumor of small intestine

Age:

Gender: Female

Tumor Grade: Not Reported

Minimum Stage Not Reported

Grouping:

**OriGene Technologies, Inc.** 9620 Medical Center Drive, Ste 200

CN: techsupport@origene.cn

Rockville, MD 20850, US Phone: +1-888-267-4436 https://www.origene.com techsupport@origene.com EU: info-de@origene.com



T (Extent of Primary

Tumor):

Not Reported

N (Lymph node

Not Reported

metastasis):

M (Distant metastasis): Not Reported

**Diagnostic Test Results:** CD34 ~ HPCA! by IHC, Negative; CD117 ~ C-kit ~ SCFR! by IHC, Positive

**Storage:** Store FFPE tissue sections at +4°C.

**Stability:** All FFPE tissue sections are stable for 1 year from date of purchase.

## **Product images:**



4x Image



20x Image