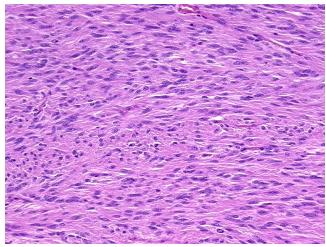

0%

CASE Diagnosis (from medical center path

Gastrointestinal stromal tumor of small intestine

Age:

Gender: Female

Tumor Grade: Not Reported

Minimum Stage Not Reported

Grouping:

**OriGene Technologies, Inc.** 9620 Medical Center Drive, Ste 200

CN: techsupport@origene.cn

Rockville, MD 20850, US Phone: +1-888-267-4436 https://www.origene.com techsupport@origene.com EU: info-de@origene.com



T (Extent of Primary

Tumor):

Not Reported

N (Lymph node

Not Reported

metastasis):

M (Distant metastasis): Not Reported

**Diagnostic Test Results:** CD34 ~ HPCA! by IHC, Negative; CD117 ~ C-kit ~ SCFR! by IHC, Positive

**Storage:** Store FFPE tissue sections at +4°C.

**Stability:** All FFPE tissue sections are stable for 1 year from date of purchase.

## **Product images:**



4x Image



20x Image