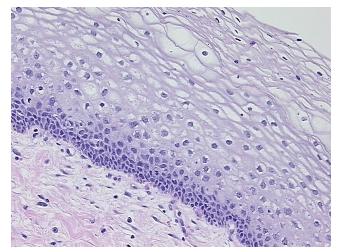

0%
Tumor: 0%
Tumor Hypo/Acellular 0%

Tumor Hypo/Acellular

Stroma:

Tumor Hypercellular

Stroma:

Necrosis: 0%

**Pathology Verification** Non Tumor Structures: 10% Squamous epithelium, 90% Fibromuscular stroma; Other **notes from H&E review:** Features/Comments: Transformation Zone absent

CASE Diagnosis (from medical center path

report):

Age:

70

0%

Gender: Female

Storage: Store FFPE tissue sections at +4°C.

Cervicitis, chronic

9620 Medical Center Drive, Ste 200 Rockville. MD 20850. US

OriGene Technologies, Inc.

Rockville, MD 20850, US Phone: +1-888-267-4436 https://www.origene.com techsupport@origene.com EU: info-de@origene.com CN: techsupport@origene.cn





Stability:

All FFPE tissue sections are stable for 1 year from date of purchase.

## **Product images:**



4x Image



20x Image