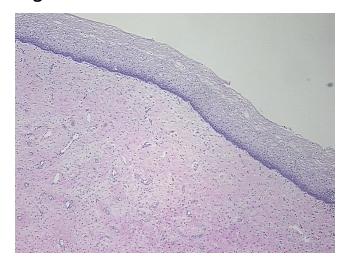

%
Lesional: 0%
Tumor: 0%
Tumor Hypo/Acellular 0%

Tumor Hypo/Acellular

Stroma:

Tumor Hypercellular

Stroma:

Necrosis: 0%

**Pathology Verification** Non Tumor Structures: 10% Squamous epithelium, 90% Fibromuscular stroma; Other **notes from H&E review:** Features/Comments: Transformation Zone absent

CASE Diagnosis (from medical center path

report):

Age:

70

0%

Gender: Female

Storage: Store FFPE tissue sections at +4°C.

Cervicitis, chronic

9620 Medical Center Drive, Ste 200 Rockville. MD 20850. US

OriGene Technologies, Inc.

Rockville, MD 20850, US Phone: +1-888-267-4436 https://www.origene.com techsupport@origene.com EU: info-de@origene.com CN: techsupport@origene.cn





Stability:

All FFPE tissue sections are stable for 1 year from date of purchase.

## **Product images:**



4x Image



20x Image