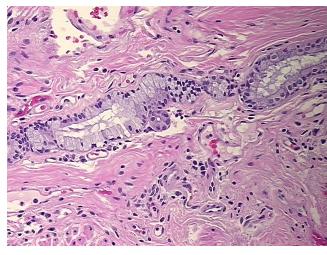

rt):

Carcinoma of lung, squamous cell

No normal architecture in lesional component

76 Age: Gender: Male

**Tumor Grade:** AJCC G3: Poorly differentiated OriGene Technologies, Inc.

9620 Medical Center Drive, Ste 200 Rockville, MD 20850, US Phone: +1-888-267-4436 https://www.origene.com techsupport@origene.com EU: info-de@origene.com CN: techsupport@origene.cn



Minimum Stage Grouping:

ΙB

T (Extent of Primary

Tumor):

T2

N (Lymph node

N0

metastasis):

M (Distant metastasis): MX

Diagnostic Test Results: ERBB1 ~ EGFR ~ Epidermal growth factor receptor! by IHC,Positive; HER2 ~ ERBB2 ~ Neu! by

IHC, Not overexpressed

Storage: Store FFPE tissue sections at +4°C.

**Stability:** All FFPE tissue sections are stable for 1 year from date of purchase.

## **Product images:**



4x Image



20x Image