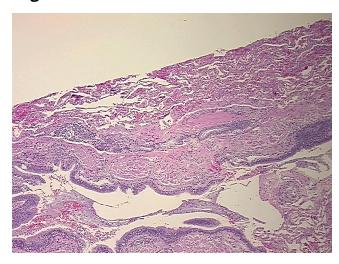

r path

report):

Carcinoma of lung, squamous cell

No normal architecture in lesional component

76 Age: Gender: Male

**Tumor Grade:** AJCC G3: Poorly differentiated OriGene Technologies, Inc.

9620 Medical Center Drive, Ste 200 Rockville, MD 20850, US Phone: +1-888-267-4436 https://www.origene.com techsupport@origene.com EU: info-de@origene.com CN: techsupport@origene.cn



Minimum Stage Grouping:

ΙB

T (Extent of Primary

Tumor):

T2

N (Lymph node

N0

metastasis):

M (Distant metastasis): MX

Diagnostic Test Results: ERBB1 ~ EGFR ~ Epidermal growth factor receptor! by IHC,Positive; HER2 ~ ERBB2 ~ Neu! by

IHC, Not overexpressed

Storage: Store FFPE tissue sections at +4°C.

**Stability:** All FFPE tissue sections are stable for 1 year from date of purchase.

## **Product images:**



4x Image



20x Image