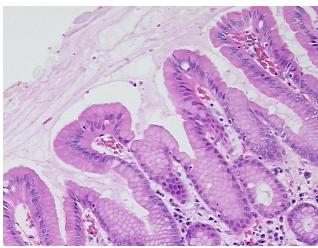

is: 0%

Pathology Verification notes from H&E review:

Non Tumor Structures: 10% Mucosa, 20% Submucosa, 70% Muscle

CASE Diagnosis (from medical center path

report):

Adenocarcinoma of stomach, signet ring cell

Age: 74
Gender: Male

**Tumor Grade:** AJCC G3: Poorly differentiated



**OriGene Technologies, Inc.** 9620 Medical Center Drive, Ste 200

CN: techsupport@origene.cn

Rockville, MD 20850, US Phone: +1-888-267-4436 https://www.origene.com techsupport@origene.com EU: info-de@origene.com



Minimum Stage Grouping:

Ш

T2b

N1

T (Extent of Primary

Tumor):

N (Lymph node

metastasis):

M (Distant metastasis): MX

**Storage:** Store FFPE tissue sections at +4°C.

**Stability:** All FFPE tissue sections are stable for 1 year from date of purchase.

## **Product images:**



4x Image



20x Image