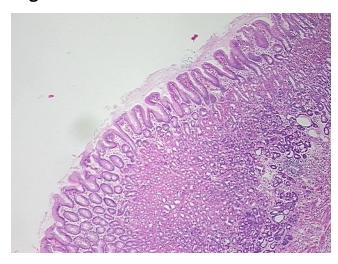

0%

Necrosis: 0%

Pathology Verification notes from H&E review:

Non Tumor Structures: 10% Mucosa, 20% Submucosa, 70% Muscle

CASE Diagnosis (from medical center path

report):

Adenocarcinoma of stomach, signet ring cell

Age: 74
Gender: Male

**Tumor Grade:** AJCC G3: Poorly differentiated



**OriGene Technologies, Inc.** 9620 Medical Center Drive, Ste 200

CN: techsupport@origene.cn

Rockville, MD 20850, US Phone: +1-888-267-4436 https://www.origene.com techsupport@origene.com EU: info-de@origene.com



Minimum Stage Grouping:

Ш

T2b

N1

T (Extent of Primary

Tumor):

N (Lymph node

metastasis):

M (Distant metastasis): MX

**Storage:** Store FFPE tissue sections at +4°C.

**Stability:** All FFPE tissue sections are stable for 1 year from date of purchase.

## **Product images:**



4x Image



20x Image