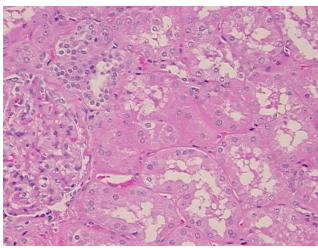

sis: 0%

Pathology Verification notes from H&E review:

Non Tumor Structures: 30% Cortex, 70% Medulla

CASE Diagnosis (from medical center path

report):

Carcinoma of kidney, renal cell, clear cell

**Age:** 63

**Gender:** Female

Tumor Grade: Fuhrman G2: Nuclei slightly irregular



**OriGene Technologies, Inc.** 9620 Medical Center Drive, Ste 200

CN: techsupport@origene.cn

Rockville, MD 20850, US Phone: +1-888-267-4436 https://www.origene.com techsupport@origene.com EU: info-de@origene.com



Minimum Stage Grouping:

T (Extent of Primary

Tumor):

N (Lymph node

metastasis):

M (Distant metastasis): MX

**Storage:** Store FFPE tissue sections at +4°C.

ı

T1

NX

**Stability:** All FFPE tissue sections are stable for 1 year from date of purchase.

## **Product images:**



4x Image



20x Image