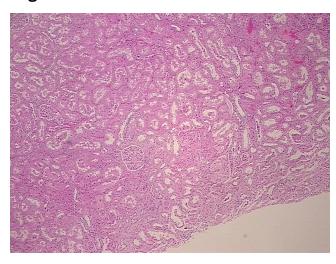

:

0%

Necrosis: 0%

Pathology Verification notes from H&E review:

Non Tumor Structures: 30% Cortex, 70% Medulla

CASE Diagnosis (from medical center path

report):

Carcinoma of kidney, renal cell, clear cell

**Age:** 63

**Gender:** Female

Tumor Grade: Fuhrman G2: Nuclei slightly irregular



**OriGene Technologies, Inc.** 9620 Medical Center Drive, Ste 200

CN: techsupport@origene.cn

Rockville, MD 20850, US Phone: +1-888-267-4436 https://www.origene.com techsupport@origene.com EU: info-de@origene.com



Minimum Stage Grouping:

T (Extent of Primary

Tumor):

N (Lymph node

metastasis):

M (Distant metastasis): MX

**Storage:** Store FFPE tissue sections at +4°C.

ı

T1

NX

**Stability:** All FFPE tissue sections are stable for 1 year from date of purchase.

## **Product images:**



4x Image



20x Image