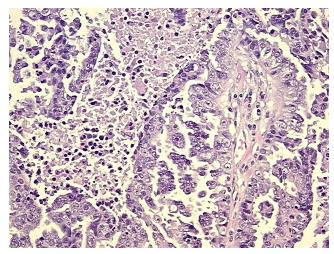

## **Product images:**

4x Image

20x Image

Site of Finding: Ovary: right

Appearance: T

Sample Diagnosis (from Pathology Verification):

Adenocarcinoma of ovary, serous

Normal: 0%

Lesional: 0%

Tumor: 50%

Tumor Hypo/Acellular

medical center path

report):

Adenocarcinoma of ovary, serous

**Age:** 63

Gender: Female

**Tumor Grade:** FIGO G2: Moderately differentiated

Minimum Stage

**Grouping:** 