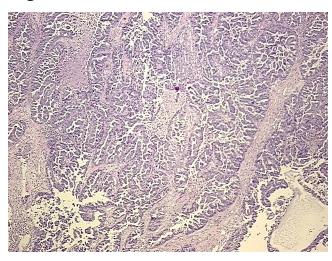

## **Product images:**

4x Image

20x Image

Site of Finding: Ovary: right

Appearance: T

Sample Diagnosis (from Pathology Verification):

Adenocarcinoma of ovary, serous

Normal: 0%

Lesional: 0%

Tumor: 50%

Tumor Hypo/Acellular

medical center path

report):

Adenocarcinoma of ovary, serous

**Age:** 63

Gender: Female

**Tumor Grade:** FIGO G2: Moderately differentiated

Minimum Stage

**Grouping:** 