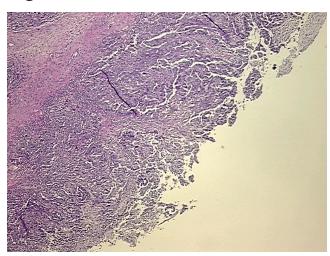

al: 0%

Lesional: 0%

Tumor: 50%

Tumor Hypo/Acellular

Stroma:

0%

**Tumor Hypercellular** 

Stroma:

20%

Necrosis:

30%

CASE Diagnosis (from

medical center path

report):

Adenocarcinoma of ovary, serous

**Age:** 63

Gender: Female

**Tumor Grade:** FIGO G2: Moderately differentiated

Minimum Stage

Grouping:

IIIA



**OriGene Technologies, Inc.** 9620 Medical Center Drive, Ste 200

CN: techsupport@origene.cn

Rockville, MD 20850, US Phone: +1-888-267-4436 https://www.origene.com techsupport@origene.com EU: info-de@origene.com



T (Extent of Primary

Tumor):

NX

ТЗа

N (Lymph node metastasis):

M (Distant metastasis): MX

**Storage:** Store FFPE tissue sections at +4°C.

**Stability:** All FFPE tissue sections are stable for 1 year from date of purchase.

## **Product images:**



4x Image



20x Image