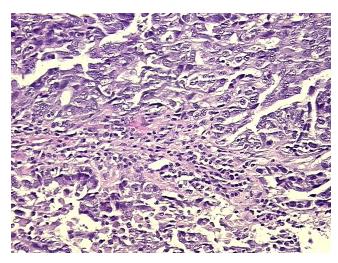

onal: 0%

Tumor: 50%

Tumor Hypo/Acellular

Stroma:

0%

**Tumor Hypercellular** 

Stroma:

20%

Necrosis:

30%

CASE Diagnosis (from

medical center path

report):

Adenocarcinoma of ovary, serous

**Age:** 63

Gender: Female

**Tumor Grade:** FIGO G2: Moderately differentiated

Minimum Stage

Grouping:

IIIA



**OriGene Technologies, Inc.** 9620 Medical Center Drive, Ste 200

CN: techsupport@origene.cn

Rockville, MD 20850, US Phone: +1-888-267-4436 https://www.origene.com techsupport@origene.com EU: info-de@origene.com



T (Extent of Primary

Tumor):

NX

ТЗа

N (Lymph node metastasis):

M (Distant metastasis): MX

**Storage:** Store FFPE tissue sections at +4°C.

**Stability:** All FFPE tissue sections are stable for 1 year from date of purchase.

## **Product images:**



4x Image



20x Image