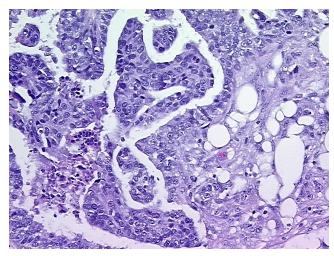

: 0%

Tumor: 55%

Tumor Hypo/Acellular

Stroma:

Tumor Hypercellular 30%

Stroma:

Necrosis: 15%

**CASE Diagnosis (from** 

medical center path

report):

Adenocarcinoma of ovary, serous

**Age:** 63

Gender: Female

**Tumor Grade:** FIGO G2: Moderately differentiated

Minimum Stage

**Grouping:** 

IIIA

0%



**OriGene Technologies, Inc.** 9620 Medical Center Drive, Ste 200

CN: techsupport@origene.cn

Rockville, MD 20850, US Phone: +1-888-267-4436 https://www.origene.com techsupport@origene.com EU: info-de@origene.com



T (Extent of Primary

Tumor):

T3a

N (Lymph node

NX

metastasis):

M (Distant metastasis): MX

**Storage:** Store FFPE tissue sections at +4°C.

**Stability:** All FFPE tissue sections are stable for 1 year from date of purchase.

## **Product images:**



4x Image



20x Image