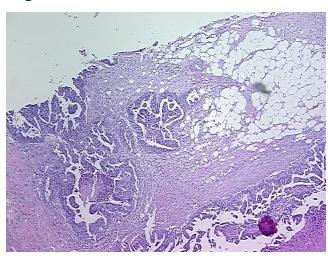

0%

Lesional: 0%

Tumor: 55%

Tumor Hypo/Acellular

Stroma:

Tumor Hypercellular 30%

Stroma:

Necrosis: 15%

**CASE Diagnosis (from** 

medical center path

report):

Adenocarcinoma of ovary, serous

**Age:** 63

Gender: Female

**Tumor Grade:** FIGO G2: Moderately differentiated

Minimum Stage

**Grouping:** 

IIIA

0%



**OriGene Technologies, Inc.** 9620 Medical Center Drive, Ste 200

CN: techsupport@origene.cn

Rockville, MD 20850, US Phone: +1-888-267-4436 https://www.origene.com techsupport@origene.com EU: info-de@origene.com



T (Extent of Primary

Tumor):

T3a

N (Lymph node

NX

metastasis):

M (Distant metastasis): MX

**Storage:** Store FFPE tissue sections at +4°C.

**Stability:** All FFPE tissue sections are stable for 1 year from date of purchase.

## **Product images:**



4x Image



20x Image