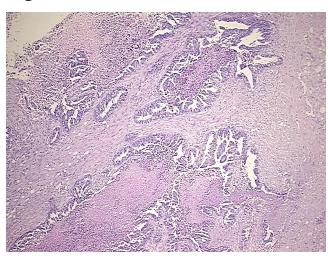

0%

Lesional: 0%

Tumor: 35%

Tumor Hypo/Acellular

Stroma:

0%

Tumor Hypercellular

Stroma:

20%

Necrosis: 35%

CASE Diagnosis (from

medical center path

report):

Adenocarcinoma of ovary, serous

**Age:** 63

**Gender:** Female

**Tumor Grade:** FIGO G2: Moderately differentiated

Minimum Stage

**Grouping:** 

IIIA



**OriGene Technologies, Inc.** 9620 Medical Center Drive, Ste 200

CN: techsupport@origene.cn

Rockville, MD 20850, US Phone: +1-888-267-4436 https://www.origene.com techsupport@origene.com EU: info-de@origene.com



T (Extent of Primary

Tumor):

T3a

N (Lymph node

NX

metastasis):

M (Distant metastasis): MX

**Storage:** Store FFPE tissue sections at +4°C.

**Stability:** All FFPE tissue sections are stable for 1 year from date of purchase.

## **Product images:**



4x Image



20x Image