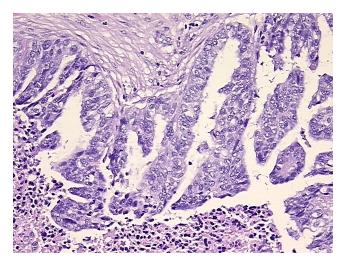

: 0%

Tumor: 35%

Tumor Hypo/Acellular

Stroma:

0%

Tumor Hypercellular

Stroma:

20%

Necrosis: 35%

CASE Diagnosis (from

medical center path

report):

Adenocarcinoma of ovary, serous

**Age:** 63

**Gender:** Female

**Tumor Grade:** FIGO G2: Moderately differentiated

Minimum Stage

**Grouping:** 

IIIA



**OriGene Technologies, Inc.** 9620 Medical Center Drive, Ste 200

CN: techsupport@origene.cn

Rockville, MD 20850, US Phone: +1-888-267-4436 https://www.origene.com techsupport@origene.com EU: info-de@origene.com



T (Extent of Primary

Tumor):

T3a

N (Lymph node

NX

metastasis):

M (Distant metastasis): MX

**Storage:** Store FFPE tissue sections at +4°C.

**Stability:** All FFPE tissue sections are stable for 1 year from date of purchase.

## **Product images:**



4x Image



20x Image