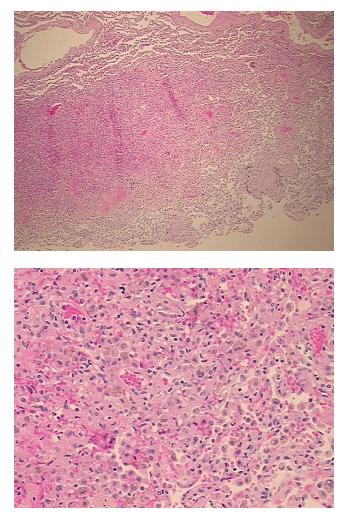

| Product Type:                                           | FFPE Sections                                               |
|---------------------------------------------------------|-------------------------------------------------------------|
| Disease State:                                          | Other Disease                                               |
| Diagnosis Category:                                     | Pneumonia                                                   |
| Tissue:                                                 | Lung                                                        |
| Frozen Sample ID:                                       | PA15477B3B                                                  |
| Case ID:                                                | CU000006889                                                 |
| Tissue of Origin:                                       | Lung                                                        |
| Site of Finding:                                        | Lung                                                        |
| Appearance:                                             | L                                                           |
| Sample Diagnosis (from<br>Pathology Verification):      | Pneumonia, organizing                                       |
| Normal:                                                 | 0%                                                          |
| Lesional:                                               | 100%                                                        |
| Tumor:                                                  | 0%                                                          |
| Tumor Hypo/Acellular<br>Stroma:                         | 0%                                                          |
| Tumor Hypercellular<br>Stroma:                          | 0%                                                          |
| Necrosis:                                               | 0%                                                          |
| Pathology Verification<br>notes from H&E review:        | Non Tumor Structures: 100% No normal architecture           |
| CASE Diagnosis (from<br>medical center path<br>report): | Emphysema, centrilobular                                    |
| Age:                                                    | 55                                                          |
| Gender:                                                 | Male                                                        |
| Diagnostic Test Results:                                | Acid-fast bacteria ~ AFB ~ Ziehl-Neelsen acid fast,Negative |

## Product images:

4x Image

20x Image

This product is to be used for laboratory only. Not for diagnostic or therapeutic use. ©2022 OriGene Technologies, Inc., 9620 Medical Center Drive, Ste 200, Rockville, MD 20850, US