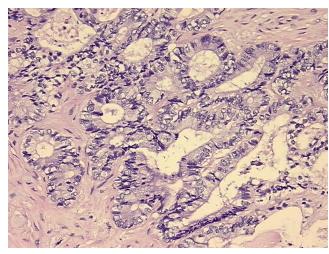

n, metastatic

Normal: 0%

Lesional: 0%

Tumor: 35%

Tumor Hypo/Acellular

Stroma:

10%

Tumor Hypercellular

Stroma:

0%

Necrosis: 55%

CASE Diagnosis (from

medical center path

report):

Adenocarcinoma of colon, metastatic

**Age:** 56

Gender: Female

Tumor Grade: Not Reported

Minimum Stage IV

Grouping:



**OriGene Technologies, Inc.** 9620 Medical Center Drive, Ste 200

CN: techsupport@origene.cn

Rockville, MD 20850, US Phone: +1-888-267-4436 https://www.origene.com techsupport@origene.com EU: info-de@origene.com



T (Extent of Primary

Tumor):

TX

N (Lymph node

NX

metastasis):

M (Distant metastasis): M1

**Storage:** Store FFPE tissue sections at +4°C.

**Stability:** All FFPE tissue sections are stable for 1 year from date of purchase.

## **Product images:**



4x Image



20x Image