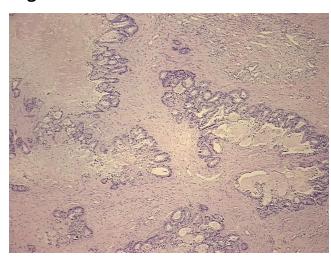

noma of colon, metastatic

Normal: 0%

Lesional: 0%

Tumor: 35%

Tumor Hypo/Acellular

Stroma:

10%

Tumor Hypercellular

Stroma:

0%

Necrosis: 55%

CASE Diagnosis (from

medical center path

report):

Adenocarcinoma of colon, metastatic

**Age:** 56

Gender: Female

Tumor Grade: Not Reported

Minimum Stage IV

Grouping:



**OriGene Technologies, Inc.** 9620 Medical Center Drive, Ste 200

CN: techsupport@origene.cn

Rockville, MD 20850, US Phone: +1-888-267-4436 https://www.origene.com techsupport@origene.com EU: info-de@origene.com



T (Extent of Primary

Tumor):

TX

N (Lymph node

NX

metastasis):

M (Distant metastasis): M1

**Storage:** Store FFPE tissue sections at +4°C.

**Stability:** All FFPE tissue sections are stable for 1 year from date of purchase.

## **Product images:**



4x Image



20x Image