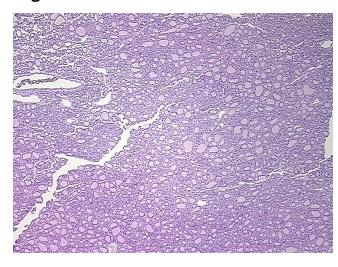

Thyroid gland

0% Normal: Lesional: 0% 98% Tumor:

Tumor Hypo/Acellular

Stroma:

**Tumor Hypercellular** 

Stroma:

0%

2%

0% **Necrosis:** 

**CASE Diagnosis (from** medical center path

report):

Age:

37

Gender: **Female** 

**Tumor Grade:** Not Reported Minimum Stage Not Reported

Grouping:

OriGene Technologies, Inc.

9620 Medical Center Drive, Ste 200 Rockville, MD 20850, US Phone: +1-888-267-4436 https://www.origene.com techsupport@origene.com EU: info-de@origene.com CN: techsupport@origene.cn





T (Extent of Primary

Tumor):

Not Reported

N (Lymph node

Not Reported

metastasis):

M (Distant metastasis): Not Reported

**Storage:** Store FFPE tissue sections at +4°C.

**Stability:** All FFPE tissue sections are stable for 1 year from date of purchase.

## **Product images:**



4x Image



20x Image