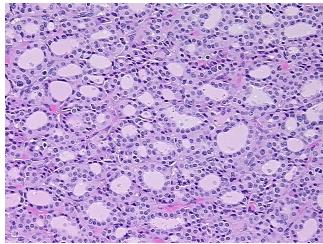

d

0% Normal: Lesional: 0% 98% Tumor:

Tumor Hypo/Acellular

Stroma:

**Tumor Hypercellular** 

Stroma:

0%

2%

0% **Necrosis:** 

**CASE Diagnosis (from** medical center path

report):

Age:

37

Gender: **Female** 

**Tumor Grade:** Not Reported Minimum Stage Not Reported

Grouping:

OriGene Technologies, Inc.

9620 Medical Center Drive, Ste 200 Rockville, MD 20850, US Phone: +1-888-267-4436 https://www.origene.com techsupport@origene.com EU: info-de@origene.com CN: techsupport@origene.cn





T (Extent of Primary

Tumor):

Not Reported

N (Lymph node

Not Reported

metastasis):

M (Distant metastasis): Not Reported

**Storage:** Store FFPE tissue sections at +4°C.

**Stability:** All FFPE tissue sections are stable for 1 year from date of purchase.

## **Product images:**



4x Image



20x Image