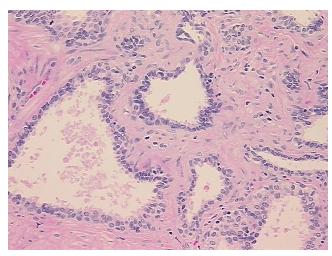

percellular** 

Stroma:

0%

**Necrosis:** 

**Pathology Verification** 

notes from H&E review:

40% epithelium, 60% fibromuscular stroma

**CASE Diagnosis (from** medical center path

report):

Adenocarcinoma of prostate

51 Age: Gender: Male

**Tumor Grade:** Gleason Score: 3+4=7/10



OriGene Technologies, Inc. 9620 Medical Center Drive, Ste 200

CN: techsupport@origene.cn

Rockville, MD 20850, US Phone: +1-888-267-4436 https://www.origene.com techsupport@origene.com EU: info-de@origene.com



Minimum Stage Grouping:

Ш

T (Extent of Primary

Tumor):

N (Lymph node

metastasis):

N0

T3a

M (Distant metastasis): MX

**Storage:** Store FFPE tissue sections at +4°C.

**Stability:** All FFPE tissue sections are stable for 1 year from date of purchase.

## **Product images:**



4x Image



20x Image