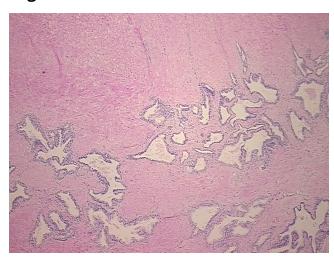

**Tumor Hypercellular** 

Stroma:

0%

**Necrosis:** 

**Pathology Verification** 

notes from H&E review:

40% epithelium, 60% fibromuscular stroma

**CASE Diagnosis (from** medical center path

report):

Adenocarcinoma of prostate

51 Age: Gender: Male

**Tumor Grade:** Gleason Score: 3+4=7/10



OriGene Technologies, Inc. 9620 Medical Center Drive, Ste 200

CN: techsupport@origene.cn

Rockville, MD 20850, US Phone: +1-888-267-4436 https://www.origene.com techsupport@origene.com EU: info-de@origene.com



Minimum Stage Grouping:

Ш

T (Extent of Primary

Tumor):

N (Lymph node

metastasis):

N0

T3a

M (Distant metastasis): MX

**Storage:** Store FFPE tissue sections at +4°C.

**Stability:** All FFPE tissue sections are stable for 1 year from date of purchase.

## **Product images:**



4x Image



20x Image