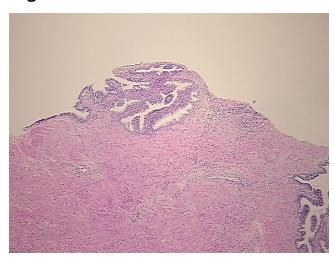

oma:

**Tumor Hypercellular** 

Stroma:

0%

**Necrosis:** 

**Pathology Verification** notes from H&E review: 60% epithelium, 40% fibromuscular stroma

**CASE Diagnosis (from** medical center path

report):

Adenocarcinoma of prostate

51 Age: Gender: Male

**Tumor Grade:** Gleason Score: 3+4=7/10

OriGene Technologies, Inc. 9620 Medical Center Drive, Ste 200

CN: techsupport@origene.cn

Rockville, MD 20850, US Phone: +1-888-267-4436 https://www.origene.com techsupport@origene.com EU: info-de@origene.com



Minimum Stage

Grouping:

T (Extent of Primary

Tumor):

N (Lymph node

metastasis):

M (Distant metastasis): MX

**Storage:** Store FFPE tissue sections at +4°C.

Ш

T3a

N0

**Stability:** All FFPE tissue sections are stable for 1 year from date of purchase.

## **Product images:**



4x Image



20x Image