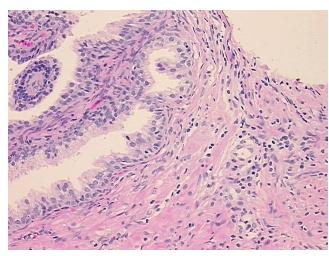

r Hypercellular** 

Stroma:

0%

**Necrosis:** 

**Pathology Verification** notes from H&E review: 60% epithelium, 40% fibromuscular stroma

**CASE Diagnosis (from** medical center path

report):

Adenocarcinoma of prostate

51 Age: Gender: Male

**Tumor Grade:** Gleason Score: 3+4=7/10

OriGene Technologies, Inc. 9620 Medical Center Drive, Ste 200

CN: techsupport@origene.cn

Rockville, MD 20850, US Phone: +1-888-267-4436 https://www.origene.com techsupport@origene.com EU: info-de@origene.com



Minimum Stage

Grouping:

T (Extent of Primary

Tumor):

N (Lymph node

metastasis):

M (Distant metastasis): MX

**Storage:** Store FFPE tissue sections at +4°C.

Ш

T3a

N0

**Stability:** All FFPE tissue sections are stable for 1 year from date of purchase.

## **Product images:**



4x Image



20x Image