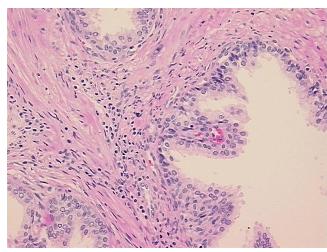

Hypercellular** Stroma:

0%

**Necrosis:** 

**Pathology Verification** 

notes from H&E review:

60% epithelium, 40% fibromuscular stroma

**CASE Diagnosis (from** medical center path

report):

Adenocarcinoma of prostate

51 Age:

Gender: Male

**Tumor Grade:** Gleason Score: 3+4=7/10



OriGene Technologies, Inc. 9620 Medical Center Drive, Ste 200

CN: techsupport@origene.cn

Rockville, MD 20850, US Phone: +1-888-267-4436 https://www.origene.com techsupport@origene.com EU: info-de@origene.com



Minimum Stage Grouping:

Ш

T3a

T (Extent of Primary

Tumor):

N (Lymph node N0

metastasis):

M (Distant metastasis): MX

**Storage:** Store FFPE tissue sections at +4°C.

**Stability:** All FFPE tissue sections are stable for 1 year from date of purchase.

## **Product images:**



4x Image



20x Image