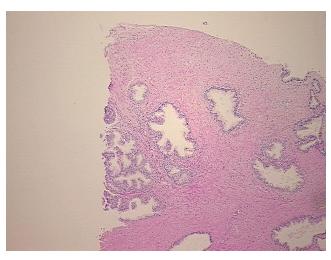

0%

**Tumor Hypercellular** Stroma:

0%

**Necrosis:** 

**Pathology Verification** 

notes from H&E review:

60% epithelium, 40% fibromuscular stroma

**CASE Diagnosis (from** medical center path

report):

Adenocarcinoma of prostate

51 Age:

Gender: Male

**Tumor Grade:** Gleason Score: 3+4=7/10



OriGene Technologies, Inc. 9620 Medical Center Drive, Ste 200

CN: techsupport@origene.cn

Rockville, MD 20850, US Phone: +1-888-267-4436 https://www.origene.com techsupport@origene.com EU: info-de@origene.com



Minimum Stage Grouping:

Ш

T3a

T (Extent of Primary

Tumor):

N (Lymph node N0

metastasis):

M (Distant metastasis): MX

**Storage:** Store FFPE tissue sections at +4°C.

**Stability:** All FFPE tissue sections are stable for 1 year from date of purchase.

## **Product images:**



4x Image



20x Image