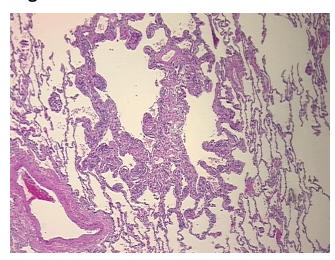

Pathology Verification** 

notes from H&E review:

Tumor: benign tumor, multifocal, incidental; Lesion (80%): Emphysema 100%

**CASE Diagnosis (from** medical center path

report):

Carcinoma of lung, squamous cell

51 Age:

Gender: **Female** 

**Tumor Grade:** AJCC G2: Moderately differentiated



OriGene Technologies, Inc. 9620 Medical Center Drive, Ste 200

CN: techsupport@origene.cn

Rockville, MD 20850, US Phone: +1-888-267-4436 https://www.origene.com techsupport@origene.com EU: info-de@origene.com



Minimum Stage Grouping:

IIB

T3

N0

T (Extent of Primary

Tumor):

N (Lymph node

metastasis):

M (Distant metastasis): MX

**Storage:** Store FFPE tissue sections at +4°C.

**Stability:** All FFPE tissue sections are stable for 1 year from date of purchase.

## **Product images:**



4x Image



20x Image