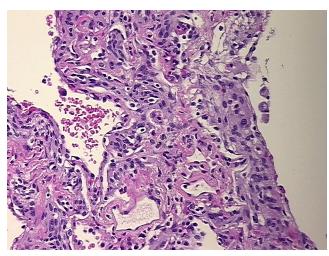

rification** 

notes from H&E review:

Tumor: benign tumor, multifocal, incidental; Lesion (80%): Emphysema 100%

**CASE Diagnosis (from** medical center path

report):

Carcinoma of lung, squamous cell

51 Age:

Gender: **Female** 

**Tumor Grade:** AJCC G2: Moderately differentiated



OriGene Technologies, Inc. 9620 Medical Center Drive, Ste 200

CN: techsupport@origene.cn

Rockville, MD 20850, US Phone: +1-888-267-4436 https://www.origene.com techsupport@origene.com EU: info-de@origene.com



Minimum Stage Grouping:

IIB

T3

N0

T (Extent of Primary

Tumor):

N (Lymph node

metastasis):

M (Distant metastasis): MX

**Storage:** Store FFPE tissue sections at +4°C.

**Stability:** All FFPE tissue sections are stable for 1 year from date of purchase.

## **Product images:**



4x Image



20x Image