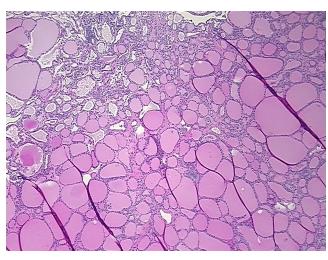

5%

Necrosis: 09

Pathology Verification notes from H&E review:

Inflammation: Moderate Lymphoplasmacytic infiltrate

CASE Diagnosis (from medical center path

report):

Adenoma of thyroid, follicular

**Age:** 68

**Gender:** Female

Tumor Grade: Not Reported



**OriGene Technologies, Inc.** 9620 Medical Center Drive, Ste 200

CN: techsupport@origene.cn

Rockville, MD 20850, US Phone: +1-888-267-4436 https://www.origene.com techsupport@origene.com EU: info-de@origene.com



Minimum Stage Grouping:

Not Reported

T (Extent of Primary

Tumor):

Not Reported

N (Lymph node

Not Reported

metastasis):

M (Distant metastasis): Not Reported

Storage:

Store FFPE tissue sections at +4°C.

Stability:

All FFPE tissue sections are stable for 1 year from date of purchase.

## **Product images:**



4x Image



20x Image