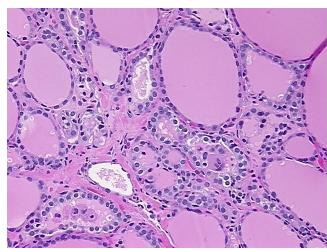

: 09

Pathology Verification notes from H&E review:

Inflammation: Moderate Lymphoplasmacytic infiltrate

CASE Diagnosis (from medical center path

report):

Adenoma of thyroid, follicular

**Age:** 68

**Gender:** Female

Tumor Grade: Not Reported



**OriGene Technologies, Inc.** 9620 Medical Center Drive, Ste 200

CN: techsupport@origene.cn

Rockville, MD 20850, US Phone: +1-888-267-4436 https://www.origene.com techsupport@origene.com EU: info-de@origene.com



Minimum Stage Grouping:

Not Reported

T (Extent of Primary

Tumor):

Not Reported

N (Lymph node

Not Reported

metastasis):

M (Distant metastasis): Not Reported

Storage:

Store FFPE tissue sections at +4°C.

Stability:

All FFPE tissue sections are stable for 1 year from date of purchase.

## **Product images:**



4x Image



20x Image