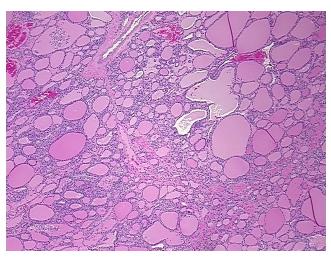

*Necrosis:** 

**Pathology Verification** 

notes from H&E review:

**CASE Diagnosis (from** medical center path

report):

Adenoma of thyroid, follicular

Inflammation: Mild Lymphoplasmacytic infiltrate

68 Age:

Gender: **Female** 

**Tumor Grade:** Not Reported



OriGene Technologies, Inc. 9620 Medical Center Drive, Ste 200

CN: techsupport@origene.cn

Rockville, MD 20850, US Phone: +1-888-267-4436 https://www.origene.com techsupport@origene.com EU: info-de@origene.com



Minimum Stage Grouping:

Not Reported

T (Extent of Primary

Tumor):

Not Reported

N (Lymph node

Not Reported

metastasis):

Not Reported

M (Distant metastasis): Storage:

Store FFPE tissue sections at +4°C.

Stability:

All FFPE tissue sections are stable for 1 year from date of purchase.

## **Product images:**



4x Image



20x Image