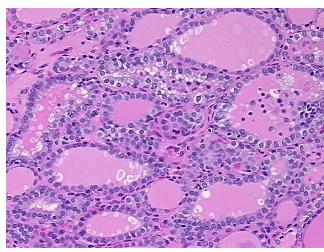

**Pathology Verification** 

notes from H&E review:

**CASE Diagnosis (from** medical center path

report):

Adenoma of thyroid, follicular

Inflammation: Mild Lymphoplasmacytic infiltrate

68 Age:

Gender: **Female** 

**Tumor Grade:** Not Reported



OriGene Technologies, Inc. 9620 Medical Center Drive, Ste 200

CN: techsupport@origene.cn

Rockville, MD 20850, US Phone: +1-888-267-4436 https://www.origene.com techsupport@origene.com EU: info-de@origene.com



Minimum Stage Grouping:

Not Reported

T (Extent of Primary

Tumor):

Not Reported

N (Lymph node

Not Reported

metastasis):

Not Reported

M (Distant metastasis): Storage:

Store FFPE tissue sections at +4°C.

Stability:

All FFPE tissue sections are stable for 1 year from date of purchase.

## **Product images:**



4x Image



20x Image