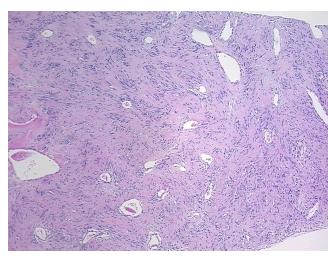

nosis (from

medical center path

report):

Gastrointestinal stromal tumor of small intestine

**Age:** 53

**Gender:** Female

Tumor Grade: Not Reported

Minimum Stage Not Reported

Grouping:

**OriGene Technologies, Inc.** 9620 Medical Center Drive, Ste 200

CN: techsupport@origene.cn

Rockville, MD 20850, US Phone: +1-888-267-4436 https://www.origene.com techsupport@origene.com EU: info-de@origene.com



T (Extent of Primary

Tumor):

Not Reported

N (Lymph node

Not Reported

metastasis):

M (Distant metastasis): Not Reported

Diagnostic Test Results: CD34 ~ HPCA! by IHC, Positive, focal; CD117 ~ C-kit ~ SCFR! by IHC, Positive

**Storage:** Store FFPE tissue sections at +4°C.

**Stability:** All FFPE tissue sections are stable for 1 year from date of purchase.

## **Product images:**



4x Image



20x Image