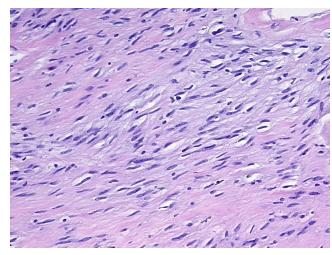

medical center path

report):

Gastrointestinal stromal tumor of small intestine

**Age:** 53

**Gender:** Female

Tumor Grade: Not Reported

Minimum Stage Not Reported

Grouping:

**OriGene Technologies, Inc.** 9620 Medical Center Drive, Ste 200

CN: techsupport@origene.cn

Rockville, MD 20850, US Phone: +1-888-267-4436 https://www.origene.com techsupport@origene.com EU: info-de@origene.com



T (Extent of Primary

Tumor):

Not Reported

N (Lymph node

Not Reported

metastasis):

M (Distant metastasis): Not Reported

Diagnostic Test Results: CD34 ~ HPCA! by IHC, Positive, focal; CD117 ~ C-kit ~ SCFR! by IHC, Positive

**Storage:** Store FFPE tissue sections at +4°C.

**Stability:** All FFPE tissue sections are stable for 1 year from date of purchase.

## **Product images:**



4x Image



20x Image