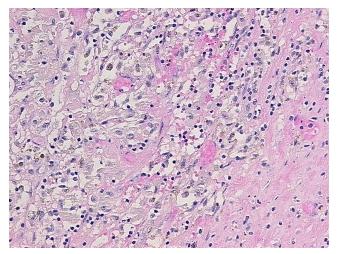

## **Product images:**

4x Image

20x Image

Site of Finding: Ovary

Appearance: L

Sample Diagnosis (from Pathology Verification):

Endometriosis

Normal: 90% Lesional: 10% Tumor: 0%

Tumor Hypo/Acellular

Stroma:

0%

Tumor Hypercellular

Stroma:

0%

Necrosis: 0%

**Pathology Verification** 95% ovarian stroma, 5% hilar vessel; lesion is endometriosis with 0% glandular epithelium, notes from H&E review: 100% fibrous stroma