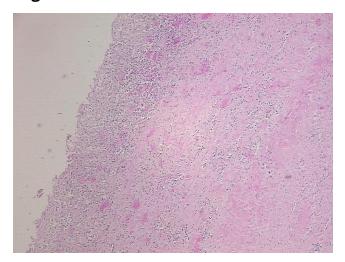

## **Product images:**

4x Image

20x Image

Site of Finding: Ovary

Appearance: L

Sample Diagnosis (from Pathology Verification):

Endometriosis

Normal: 90% Lesional: 10% Tumor: 0%

Tumor Hypo/Acellular

Stroma:

0%

Tumor Hypercellular

Stroma:

0%

Necrosis: 0%

**Pathology Verification** 95% ovarian stroma, 5% hilar vessel; lesion is endometriosis with 0% glandular epithelium, notes from H&E review: 100% fibrous stroma