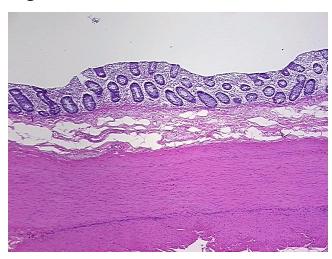

roma:

Necrosis: 09

Pathology Verification notes from H&E review:

Non Tumor Structures: 40% Mucosa, 20% Submucosa, 40% Muscle

CASE Diagnosis (from medical center path

report):

Adenocarcinoma of colon

**Age:** 31

**Gender:** Female

**Tumor Grade:** AJCC G2: Moderately differentiated

0%



**OriGene Technologies, Inc.** 9620 Medical Center Drive, Ste 200

CN: techsupport@origene.cn

Rockville, MD 20850, US Phone: +1-888-267-4436 https://www.origene.com techsupport@origene.com EU: info-de@origene.com



Minimum Stage Grouping:

IΙΑ

T3

T (Extent of Primary

Tumor):

N (Lymph node N0

metastasis):

M (Distant metastasis): MX

**Storage:** Store FFPE tissue sections at +4°C.

**Stability:** All FFPE tissue sections are stable for 1 year from date of purchase.

## **Product images:**



4x Image



20x Image