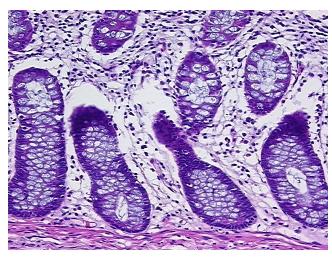

sis: 09

Pathology Verification notes from H&E review:

Non Tumor Structures: 40% Mucosa, 20% Submucosa, 40% Muscle

CASE Diagnosis (from medical center path

report):

Adenocarcinoma of colon

**Age:** 31

**Gender:** Female

**Tumor Grade:** AJCC G2: Moderately differentiated

0%



**OriGene Technologies, Inc.** 9620 Medical Center Drive, Ste 200

CN: techsupport@origene.cn

Rockville, MD 20850, US Phone: +1-888-267-4436 https://www.origene.com techsupport@origene.com EU: info-de@origene.com



Minimum Stage Grouping:

IΙΑ

T3

T (Extent of Primary

Tumor):

N (Lymph node N0

metastasis):

M (Distant metastasis): MX

**Storage:** Store FFPE tissue sections at +4°C.

**Stability:** All FFPE tissue sections are stable for 1 year from date of purchase.

## **Product images:**



4x Image



20x Image