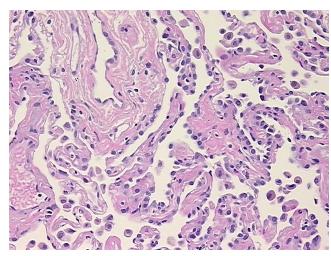

, Mild Mixed inflammatory infiltrate; Non Tumor Structures: notes from H&E review: 80% Alveoli, 10% Bronchioles, 10% Fibrovascular septa

**CASE Diagnosis (from** medical center path

report):

Gender:

Adenocarcinoma of lung

64 Age:

**Female Tumor Grade:** AJCC G2: Moderately differentiated

OriGene Technologies, Inc. 9620 Medical Center Drive, Ste 200

CN: techsupport@origene.cn

Rockville, MD 20850, US Phone: +1-888-267-4436 https://www.origene.com techsupport@origene.com EU: info-de@origene.com

Minimum Stage Grouping:

ΙB

T (Extent of Primary

Tumor):

N (Lymph node

N0

T2

metastasis):

M (Distant metastasis): MX

Storage: Store FFPE tissue sections at +4°C.

**Stability:** All FFPE tissue sections are stable for 1 year from date of purchase.

## **Product images:**



4x Image



20x Image