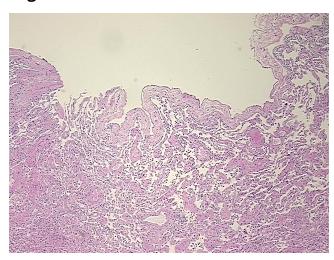

Macrophages, Mild Mixed inflammatory infiltrate; Non Tumor Structures: notes from H&E review: 80% Alveoli, 10% Bronchioles, 10% Fibrovascular septa

**CASE Diagnosis (from** medical center path

report):

Gender:

Adenocarcinoma of lung

64 Age:

**Female Tumor Grade:** AJCC G2: Moderately differentiated

OriGene Technologies, Inc. 9620 Medical Center Drive, Ste 200

CN: techsupport@origene.cn

Rockville, MD 20850, US Phone: +1-888-267-4436 https://www.origene.com techsupport@origene.com EU: info-de@origene.com

Minimum Stage Grouping:

ΙB

T (Extent of Primary

Tumor):

N (Lymph node

N0

T2

metastasis):

M (Distant metastasis): MX

Storage: Store FFPE tissue sections at +4°C.

**Stability:** All FFPE tissue sections are stable for 1 year from date of purchase.

## **Product images:**



4x Image



20x Image