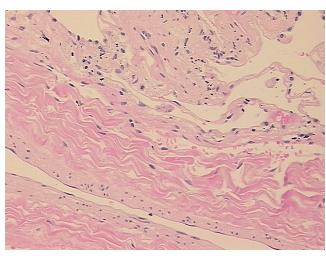

## **Product images:**

4x Image

20x Image

Tissue of Origin: Lung Site of Finding: Lung Appearance:

Sample Diagnosis (from Pathology Verification):

Emphysema, centrilobular

0% Normal: Lesional: 100% 0% Tumor: Tumor Hypo/Acellular 0%

Stroma:

**Tumor Hypercellular** 