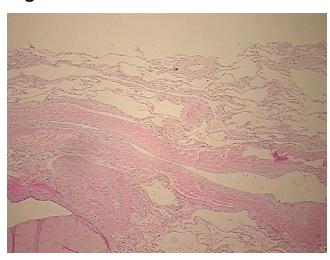

## **Product images:**

4x Image

20x Image

Tissue of Origin: Lung Site of Finding: Lung Appearance:

Sample Diagnosis (from Pathology Verification):

Emphysema, centrilobular

0% Normal: Lesional: 100% 0% Tumor: Tumor Hypo/Acellular 0%

Stroma:

**Tumor Hypercellular** 