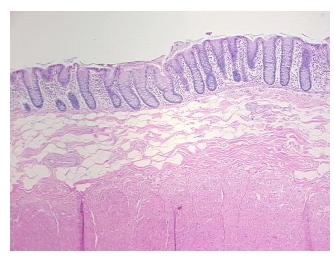

**Tumor Hypercellular** 

Stroma:

0%

**Necrosis:** 

**Pathology Verification** notes from H&E review:

**CASE Diagnosis (from** medical center path

report):

Adenocarcinoma of colon

25% mucosa, 25% submucosa, 50% muscle

51 Age: Gender: Male

**Tumor Grade:** AJCC G2: Moderately differentiated



OriGene Technologies, Inc. 9620 Medical Center Drive, Ste 200

CN: techsupport@origene.cn

Rockville, MD 20850, US Phone: +1-888-267-4436 https://www.origene.com techsupport@origene.com EU: info-de@origene.com



Minimum Stage Grouping:

IV

T3

T (Extent of Primary

Tumor):

N (Lymph node N2

metastasis):

M (Distant metastasis): M1

**Storage:** Store FFPE tissue sections at +4°C.

**Stability:** All FFPE tissue sections are stable for 1 year from date of purchase.

## **Product images:**



4x Image



20x Image