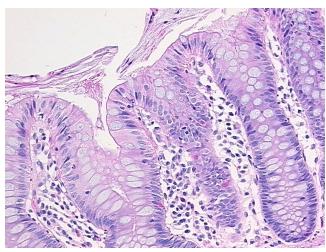

rcellular** 

Stroma:

0%

**Necrosis:** 

**Pathology Verification** notes from H&E review:

**CASE Diagnosis (from** medical center path

report):

Adenocarcinoma of colon

25% mucosa, 25% submucosa, 50% muscle

51 Age: Gender: Male

**Tumor Grade:** AJCC G2: Moderately differentiated



OriGene Technologies, Inc. 9620 Medical Center Drive, Ste 200

CN: techsupport@origene.cn

Rockville, MD 20850, US Phone: +1-888-267-4436 https://www.origene.com techsupport@origene.com EU: info-de@origene.com



Minimum Stage Grouping:

IV

T3

T (Extent of Primary

Tumor):

N (Lymph node N2

metastasis):

M (Distant metastasis): M1

**Storage:** Store FFPE tissue sections at +4°C.

**Stability:** All FFPE tissue sections are stable for 1 year from date of purchase.

## **Product images:**



4x Image



20x Image