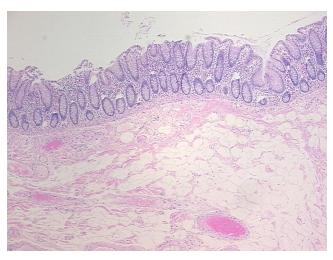

ar

Stroma:

Tumor Hypercellular 0%

Stroma:

Necrosis: 09

Pathology Verification 20% mucosa, 75% submucosa, 5% muscle

notes from H&E review:

CASE Diagnosis (from medical center path

report):

Adenocarcinoma of colon

Age: 51
Gender: Male

**Tumor Grade:** AJCC G2: Moderately differentiated

0%

OriGene Technologies, Inc.

9620 Medical Center Drive, Ste 200 Rockville, MD 20850, US Phone: +1-888-267-4436 https://www.origene.com techsupport@origene.com EU: info-de@origene.com CN: techsupport@origene.cn





Minimum Stage Grouping:

IV

T (Extent of Primary

Tumor):

N (Lymph node

N2

T3

metastasis):

M (Distant metastasis): M1

**Storage:** Store FFPE tissue sections at +4°C.

**Stability:** All FFPE tissue sections are stable for 1 year from date of purchase.

## **Product images:**



4x Image



20x Image