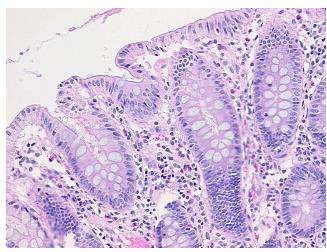

Tumor Hypercellular 0%

Stroma:

Necrosis: 09

Pathology Verification 20% mucosa, 75% submucosa, 5% muscle

notes from H&E review:

CASE Diagnosis (from medical center path

report):

Adenocarcinoma of colon

Age: 51
Gender: Male

**Tumor Grade:** AJCC G2: Moderately differentiated

0%

OriGene Technologies, Inc.

9620 Medical Center Drive, Ste 200 Rockville, MD 20850, US Phone: +1-888-267-4436 https://www.origene.com techsupport@origene.com EU: info-de@origene.com CN: techsupport@origene.cn





Minimum Stage Grouping:

IV

T (Extent of Primary

Tumor):

N (Lymph node

N2

T3

metastasis):

M (Distant metastasis): M1

**Storage:** Store FFPE tissue sections at +4°C.

**Stability:** All FFPE tissue sections are stable for 1 year from date of purchase.

## **Product images:**



4x Image



20x Image