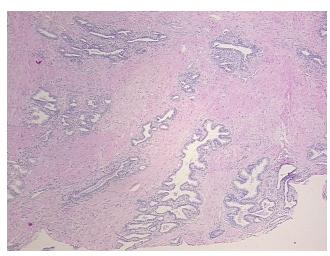

: 0%

**Pathology Verification** 45% epithelium, 55% fibromuscular stroma; 60% hyperplasia of prostate; 40% chronic notes from H&E review: prostatitis

CASE Diagnosis (from

medical center path

report):

Adenocarcinoma of prostate

Age: 52 Gender: Male

**Tumor Grade:** Gleason Score: 3+4=7/10



**OriGene Technologies, Inc.** 9620 Medical Center Drive, Ste 200

CN: techsupport@origene.cn

Rockville, MD 20850, US Phone: +1-888-267-4436 https://www.origene.com techsupport@origene.com EU: info-de@origene.com



Minimum Stage Grouping:

Ш

T2c

T (Extent of Primary

Tumor):

N (Lymph node N0

metastasis):

M (Distant metastasis): MX

**Storage:** Store FFPE tissue sections at +4°C.

**Stability:** All FFPE tissue sections are stable for 1 year from date of purchase.

## **Product images:**



4x Image



20x Image