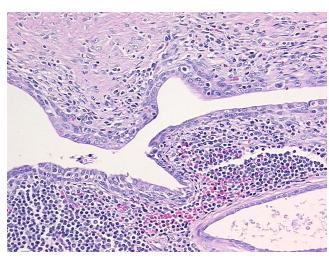

ology Verification** 45% epithelium, 55% fibromuscular stroma; 60% hyperplasia of prostate; 40% chronic notes from H&E review: prostatitis

CASE Diagnosis (from

medical center path

report):

Adenocarcinoma of prostate

Age: 52 Gender: Male

**Tumor Grade:** Gleason Score: 3+4=7/10



**OriGene Technologies, Inc.** 9620 Medical Center Drive, Ste 200

CN: techsupport@origene.cn

Rockville, MD 20850, US Phone: +1-888-267-4436 https://www.origene.com techsupport@origene.com EU: info-de@origene.com



Minimum Stage Grouping:

Ш

T2c

T (Extent of Primary

Tumor):

N (Lymph node N0

metastasis):

M (Distant metastasis): MX

**Storage:** Store FFPE tissue sections at +4°C.

**Stability:** All FFPE tissue sections are stable for 1 year from date of purchase.

## **Product images:**



4x Image



20x Image