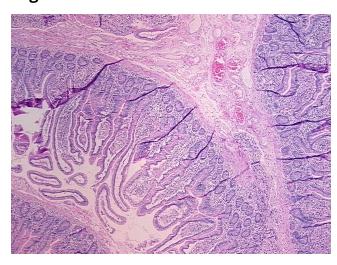

port):

Malignant melanoma, metastatic

75% mucosa, 5% submucosa, 20% muscle

55 Age: Gender: Male

**Tumor Grade:** Not Reported



OriGene Technologies, Inc. 9620 Medical Center Drive, Ste 200

CN: techsupport@origene.cn

Rockville, MD 20850, US Phone: +1-888-267-4436 https://www.origene.com techsupport@origene.com EU: info-de@origene.com



Minimum Stage Grouping:

IV

T (Extent of Primary

Tumor):

TX

N (Lymph node

metastasis):

NX

M (Distant metastasis): M1c

**Diagnostic Test Results:** Tyrosinase, Positive; MART-1 ~ Melanoma Marker ~ Melan-A, Positive; HMB45 melanoma

antigen ~ GP100! by IHC, Positive; S100 protein, Positive

Storage: Store FFPE tissue sections at +4°C.

**Stability:** All FFPE tissue sections are stable for 1 year from date of purchase.

## **Product images:**



4x Image



20x Image