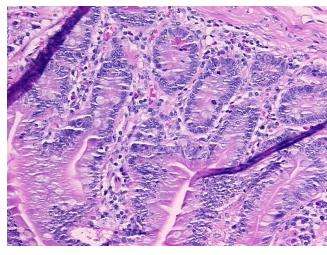

gnant melanoma, metastatic

75% mucosa, 5% submucosa, 20% muscle

55 Age: Gender: Male

**Tumor Grade:** Not Reported



OriGene Technologies, Inc. 9620 Medical Center Drive, Ste 200

CN: techsupport@origene.cn

Rockville, MD 20850, US Phone: +1-888-267-4436 https://www.origene.com techsupport@origene.com EU: info-de@origene.com



Minimum Stage Grouping:

IV

T (Extent of Primary

Tumor):

TX

N (Lymph node

metastasis):

NX

M (Distant metastasis): M1c

**Diagnostic Test Results:** Tyrosinase, Positive; MART-1 ~ Melanoma Marker ~ Melan-A, Positive; HMB45 melanoma

antigen ~ GP100! by IHC, Positive; S100 protein, Positive

Storage: Store FFPE tissue sections at +4°C.

**Stability:** All FFPE tissue sections are stable for 1 year from date of purchase.

## **Product images:**



4x Image



20x Image