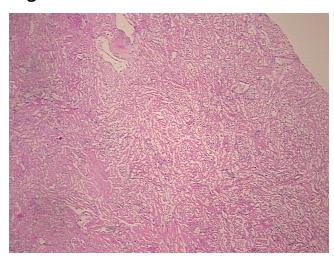

crosis: 0º

Pathology Verification

notes from H&E review:

lesion: atrophy of renal parenchyma

CASE Diagnosis (from medical center path

report):

Carcinoma of kidney, renal cell, clear cell, sarcomatoid features

Age: 38
Gender: Male

**Tumor Grade:** Fuhrman G4: Nuclei bizarre and multilobated



**OriGene Technologies, Inc.** 9620 Medical Center Drive, Ste 200

CN: techsupport@origene.cn

Rockville, MD 20850, US Phone: +1-888-267-4436 https://www.origene.com techsupport@origene.com EU: info-de@origene.com



Minimum Stage Grouping:

IV

T2

N2

T (Extent of Primary

Tumor):

N (Lymph node

metastasis):

M (Distant metastasis): MX

Storage: Store FFPE tissue sections at +4°C.

**Stability:** All FFPE tissue sections are stable for 1 year from date of purchase.

## **Product images:**



4x Image



20x Image