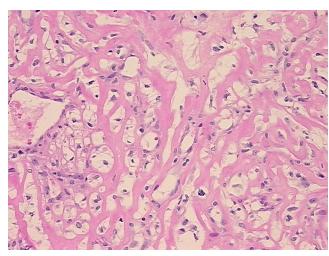

Pathology Verification

notes from H&E review:

lesion: atrophy of renal parenchyma

CASE Diagnosis (from medical center path

report):

Carcinoma of kidney, renal cell, clear cell, sarcomatoid features

Age: 38
Gender: Male

**Tumor Grade:** Fuhrman G4: Nuclei bizarre and multilobated



**OriGene Technologies, Inc.** 9620 Medical Center Drive, Ste 200

CN: techsupport@origene.cn

Rockville, MD 20850, US Phone: +1-888-267-4436 https://www.origene.com techsupport@origene.com EU: info-de@origene.com



Minimum Stage Grouping:

IV

T2

N2

T (Extent of Primary

Tumor):

N (Lymph node

metastasis):

M (Distant metastasis): MX

Storage: Store FFPE tissue sections at +4°C.

**Stability:** All FFPE tissue sections are stable for 1 year from date of purchase.

## **Product images:**



4x Image



20x Image