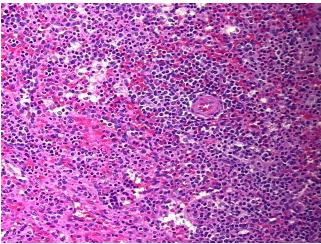

## **Product images:**

4x Image

20x Image

Appearance:

Sample Diagnosis (from Pathology Verification):

Myeloid metaplasia of spleen

Normal: 0%
Lesional: 100%
Tumor: 0%

Tumor Hypo/Acellular

Stroma:

0%

**Tumor Hypercellular** 

Stroma:

0%

Necrosis: 0%

Pathology Verification notes from H&E review:

Non Tumor Structures: 90% Red pulp, 5% White pulp, 5% Extramedullary hematopoiesis

CASE Diagnosis (from medical center path

report):

Myeloid metaplasia of spleen