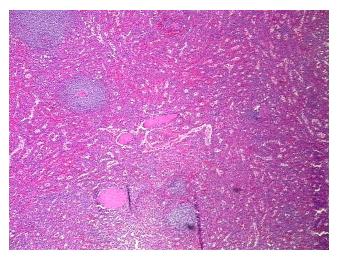

## **Product images:**

4x Image

20x Image

Appearance:

Sample Diagnosis (from Pathology Verification):

Myeloid metaplasia of spleen

Normal: 0%
Lesional: 100%
Tumor: 0%

Tumor Hypo/Acellular

Stroma:

0%

**Tumor Hypercellular** 

Stroma:

0%

Necrosis: 0%

Pathology Verification notes from H&E review:

Non Tumor Structures: 90% Red pulp, 5% White pulp, 5% Extramedullary hematopoiesis

CASE Diagnosis (from medical center path

report):

Myeloid metaplasia of spleen