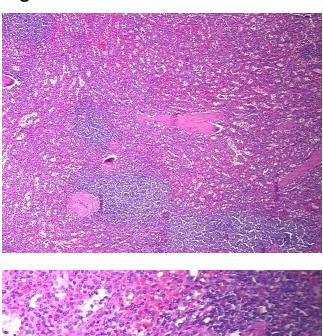

ppearance:

Sample Diagnosis (from Pathology Verification):

Myeloid metaplasia of spleen

Normal: 99% Lesional: 1% 0% Tumor: 0%

Tumor Hypo/Acellular Stroma:

**Tumor Hypercellular** 

Stroma:

**Necrosis:** 

**Pathology Verification** notes from H&E review: Non Tumor Structures: 95% Red pulp, 5% White pulp

**CASE Diagnosis (from** medical center path

report):

Myeloid metaplasia of spleen

66 Age:

Gender: **Female** 

Store FFPE tissue sections at +4°C. Storage:

0%



OriGene Technologies, Inc. 9620 Medical Center Drive, Ste 200

CN: techsupport@origene.cn

Rockville, MD 20850, US Phone: +1-888-267-4436 https://www.origene.com techsupport@origene.com EU: info-de@origene.com



Stability:

All FFPE tissue sections are stable for 1 year from date of purchase.

## **Product images:**



4x Image



20x Image