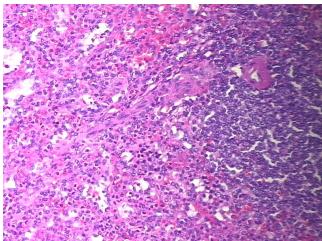

Sample Diagnosis (from Pathology Verification):

Myeloid metaplasia of spleen

Normal: 99% Lesional: 1% 0% Tumor: 0%

Tumor Hypo/Acellular Stroma:

**Tumor Hypercellular** 

Stroma:

**Necrosis:** 

**Pathology Verification** notes from H&E review: Non Tumor Structures: 95% Red pulp, 5% White pulp

**CASE Diagnosis (from** medical center path

report):

Myeloid metaplasia of spleen

66 Age:

Gender: **Female** 

Store FFPE tissue sections at +4°C. Storage:

0%



OriGene Technologies, Inc. 9620 Medical Center Drive, Ste 200

CN: techsupport@origene.cn

Rockville, MD 20850, US Phone: +1-888-267-4436 https://www.origene.com techsupport@origene.com EU: info-de@origene.com



Stability:

All FFPE tissue sections are stable for 1 year from date of purchase.

## **Product images:**



4x Image



20x Image