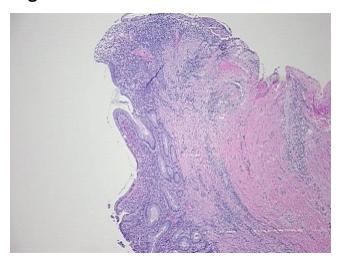

ogy Verification):

Colitis, ulcerative, chronic active

Normal: 0%

Lesional: 100%

Tumor: 0%

Tumor Hypo/Acellular 0%

Tumor Hypo/Acellular Stroma:

Sti Oilla.

Tumor Hypercellular 0%

Stroma:

Necrosis: 09

Pathology Verification notes from H&E review:

10% ulcerated mucosa, 20% submucosa, 70% muscle

CASE Diagnosis (from medical center path

report):

Colitis, ulcerative, chronic active

**Age:** 78

**Gender:** Female

Storage: Store FFPE tissue sections at +4°C.



**OriGene Technologies, Inc.** 9620 Medical Center Drive, Ste 200

CN: techsupport@origene.cn

Rockville, MD 20850, US Phone: +1-888-267-4436 https://www.origene.com techsupport@origene.com EU: info-de@origene.com



Stability:

All FFPE tissue sections are stable for 1 year from date of purchase.

## **Product images:**



4x Image



20x Image