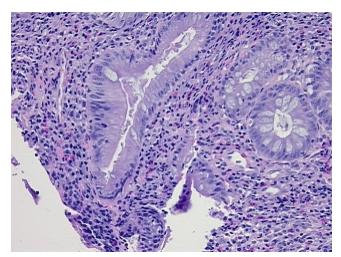

tion):

Colitis, ulcerative, chronic active

Normal: 0%

Lesional: 100%

Tumor: 0%

Tumor Hypo/Acellular 0%

Tumor Hypo/Acellular Stroma:

Sti Oilla.

Tumor Hypercellular 0%

Stroma:

Necrosis: 09

Pathology Verification notes from H&E review:

10% ulcerated mucosa, 20% submucosa, 70% muscle

CASE Diagnosis (from medical center path

report):

Colitis, ulcerative, chronic active

**Age:** 78

**Gender:** Female

Storage: Store FFPE tissue sections at +4°C.



**OriGene Technologies, Inc.** 9620 Medical Center Drive, Ste 200

CN: techsupport@origene.cn

Rockville, MD 20850, US Phone: +1-888-267-4436 https://www.origene.com techsupport@origene.com EU: info-de@origene.com



Stability:

All FFPE tissue sections are stable for 1 year from date of purchase.

## **Product images:**



4x Image



20x Image