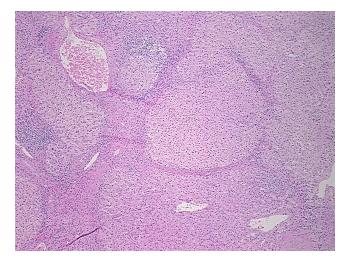

## **Product images:**

4x Image

20x Image

Sample Diagnosis (from Pathology Verification):

Nodular hyperplasia of liver, focal

Normal: 0%
Lesional: 100%
Tumor: 0%
Tumor Hypo/Acellular 0%

Stroma:

Ju Oma.

Tumor Hypercellular 0%

Stroma:

Necrosis: 0%

Pathology Verification 80% lobules, 20% triads

notes from H&E review:

CASE Diagnosis (from medical center path

report):

Nodular hyperplasia of liver, focal

**Age:** 33

**Gender:** Female

Storage: Store FFPE tissue sections at +4°C.