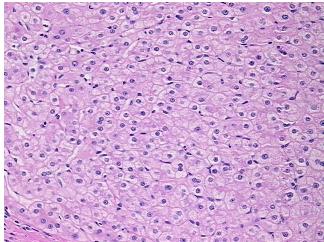

## **Product images:**

4x Image

20x Image

Sample Diagnosis (from Pathology Verification):

Nodular hyperplasia of liver, focal

Normal: 0%
Lesional: 100%
Tumor: 0%
Tumor Hypo/Acellular 0%

Stroma:

Ju Oma.

Tumor Hypercellular 0%

Stroma:

Necrosis: 0%

Pathology Verification 80% lobules, 20% triads

notes from H&E review:

CASE Diagnosis (from medical center path

report):

Nodular hyperplasia of liver, focal

**Age:** 33

**Gender:** Female

Storage: Store FFPE tissue sections at +4°C.