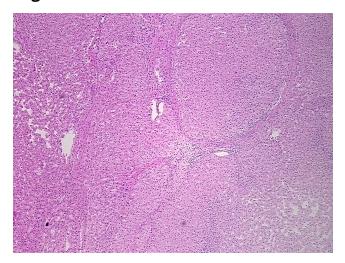

## **Product data:**

**Product Type: FFPE Sections Disease State:** Other Disease **Diagnosis Category:** Hyperplasia

Tissue: Liver

Frozen Sample ID: PA15476F04 Case ID: CU0000006813

Tissue of Origin: Liver Site of Finding: Liver Appearance:

Sample Diagnosis (from Pathology Verification):

Nodular hyperplasia of liver, focal

Normal: 0% Lesional: 100% 0% Tumor: 0%

Tumor Hypo/Acellular

Stroma:

**Tumor Hypercellular** 0%

Stroma:

**Necrosis:** 0%

**Pathology Verification** 90% lobules, 10% triads

notes from H&E review:

**CASE Diagnosis (from** medical center path

report):

Nodular hyperplasia of liver, focal

33 Age:

Gender: **Female** 

Store FFPE tissue sections at +4°C. Storage:

## **Product images:**

4x Image

20x Image