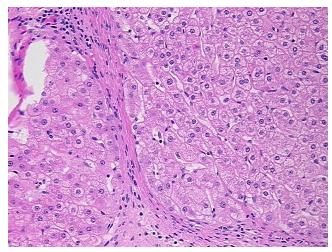

## **Product data:**

**Product Type: FFPE Sections Disease State:** Other Disease **Diagnosis Category:** Hyperplasia

Tissue: Liver

Frozen Sample ID: PA15476F04 Case ID: CU0000006813

Tissue of Origin: Liver Site of Finding: Liver Appearance:

Sample Diagnosis (from Pathology Verification):

Nodular hyperplasia of liver, focal

Normal: 0% Lesional: 100% 0% Tumor: 0%

Tumor Hypo/Acellular

Stroma:

**Tumor Hypercellular** 0%

Stroma:

**Necrosis:** 0%

**Pathology Verification** 90% lobules, 10% triads

notes from H&E review:

**CASE Diagnosis (from** medical center path

report):

Nodular hyperplasia of liver, focal

33 Age:

Gender: **Female** 

Store FFPE tissue sections at +4°C. Storage:

## **Product images:**

4x Image

20x Image