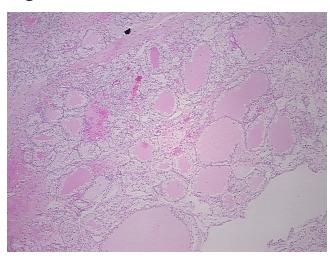

Normal: 0% Lesional: 0%

Tumor: 90%

Tumor Hypo/Acellular

Stroma:

Tumor Hypercellular 10%

Stroma:

Necrosis: 0%

CASE Diagnosis (from

medical center path

report):

**Age:** 49

**Gender:** Female

**Tumor Grade:** Fuhrman G1: Nuclei round, uniform

Ī

Minimum Stage

**Grouping:** 

OriGene Technologies, Inc.

9620 Medical Center Drive, Ste 200 Rockville, MD 20850, US Phone: +1-888-267-4436 https://www.origene.com techsupport@origene.com EU: info-de@origene.com CN: techsupport@origene.cn



Carcinoma of kidney, renal cell, clear cell



T (Extent of Primary

Tumor):

T1a

N (Lymph node

NX

metastasis):

M (Distant metastasis): MX

Storage: Store FFPE tissue sections at +4°C.

**Stability:** All FFPE tissue sections are stable for 1 year from date of purchase.

## **Product images:**



4x Image



20x Image