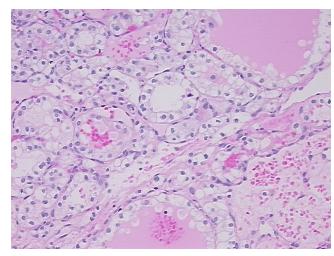

esional: 0%

Tumor: 90%

Tumor Hypo/Acellular

Stroma:

Tumor Hypercellular 10%

Stroma:

Necrosis: 0%

CASE Diagnosis (from

medical center path

report):

**Age:** 49

**Gender:** Female

**Tumor Grade:** Fuhrman G1: Nuclei round, uniform

Ī

Minimum Stage

**Grouping:** 

OriGene Technologies, Inc.

9620 Medical Center Drive, Ste 200 Rockville, MD 20850, US Phone: +1-888-267-4436 https://www.origene.com techsupport@origene.com EU: info-de@origene.com CN: techsupport@origene.cn



Carcinoma of kidney, renal cell, clear cell



T (Extent of Primary

Tumor):

T1a

N (Lymph node

NX

metastasis):

M (Distant metastasis): MX

Storage: Store FFPE tissue sections at +4°C.

**Stability:** All FFPE tissue sections are stable for 1 year from date of purchase.

## **Product images:**



4x Image



20x Image