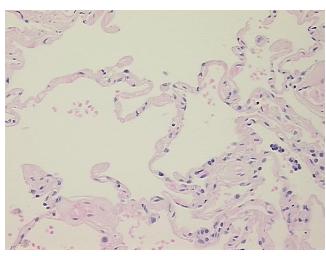

Stroma:

**Necrosis:** 

**Pathology Verification** notes from H&E review: Non Tumor Structures: 90% Alveoli, 5% Bronchioles, 5% Fibrovascular septa

**CASE Diagnosis (from** medical center path

report):

Adenocarcinoma of lung, acinar

58 Age: Gender: Male

**Tumor Grade:** Not Reported



OriGene Technologies, Inc. 9620 Medical Center Drive, Ste 200

CN: techsupport@origene.cn

Rockville, MD 20850, US Phone: +1-888-267-4436 https://www.origene.com techsupport@origene.com EU: info-de@origene.com

Minimum Stage Grouping:

IIIA

T (Extent of Primary

Tumor):

N (Lymph node

N2

T1

metastasis):

M (Distant metastasis): MX

Storage: Store FFPE tissue sections at +4°C.

**Stability:** All FFPE tissue sections are stable for 1 year from date of purchase.

## **Product images:**



4x Image



20x Image