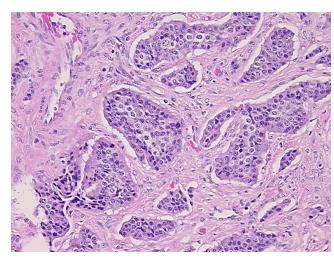

0%

Stroma:

Necrosis: 0%

Pathology Verification

notes from H&E review:

CASE Diagnosis (from

medical center path report):

Tumor of ileum, carcinoid

Tumor Stroma (Hypo/Acellular): Fibrosis

**Age:** 55

Gender: Male

Tumor Grade: Not Reported



**OriGene Technologies, Inc.** 9620 Medical Center Drive, Ste 200

CN: techsupport@origene.cn

Rockville, MD 20850, US Phone: +1-888-267-4436 https://www.origene.com techsupport@origene.com EU: info-de@origene.com



Minimum Stage Grouping:

Not Reported

T (Extent of Primary

Tumor):

Not Reported

N (Lymph node

metastasis):

Not Reported

M (Distant metastasis):

Not Reported

Storage:

Store FFPE tissue sections at +4°C.

Stability:

All FFPE tissue sections are stable for 1 year from date of purchase.

## **Product images:**



4x Image



20x Image