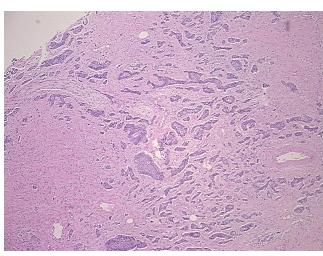

ercellular 10%

Stroma:

Necrosis: 0%

Pathology Verification

notes from H&E review:

CASE Diagnosis (from

medical center path report):

Tumor of ileum, carcinoid

Tumor Stroma (Hypo/Acellular): Fibrosis

**Age:** 55

Gender: Male

Tumor Grade: Not Reported



**OriGene Technologies, Inc.** 9620 Medical Center Drive, Ste 200

CN: techsupport@origene.cn

Rockville, MD 20850, US Phone: +1-888-267-4436 https://www.origene.com techsupport@origene.com EU: info-de@origene.com



Minimum Stage Grouping:

Not Reported

T (Extent of Primary

Tumor):

Not Reported

N (Lymph node

metastasis):

Not Reported

M (Distant metastasis):

Not Reported

Storage:

Store FFPE tissue sections at +4°C.

Stability:

All FFPE tissue sections are stable for 1 year from date of purchase.

## **Product images:**



4x Image



20x Image