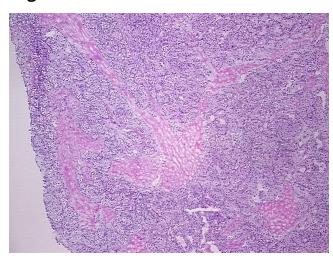

0%

5%

Stroma:

Necrosis: 5%

Pathology Verification

notes from H&E review:

CASE Diagnosis (from

medical center path report):

Carcinoma of kidney, renal cell, clear and granular cell

Tumor Stroma (Hypo/Acellular): Fibrosis

**Age:** 47

Gender: Male

Tumor Grade: Fuhrman G3: Nuclei very irregular

**OriGene Technologies, Inc.** 9620 Medical Center Drive, Ste 200

CN: techsupport@origene.cn

Rockville, MD 20850, US Phone: +1-888-267-4436 https://www.origene.com techsupport@origene.com EU: info-de@origene.com



Minimum Stage Grouping:

T (Extent of Primary

Tumor):

N (Lymph node NX

metastasis):

M (Distant metastasis): MX

Storage: Store FFPE tissue sections at +4°C.

T1a

**Stability:** All FFPE tissue sections are stable for 1 year from date of purchase.

## **Product images:**



4x Image



20x Image