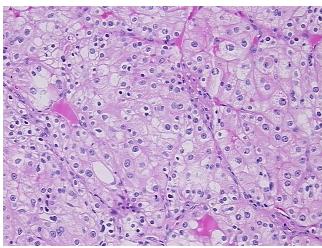

oma:

Necrosis: 5%

Pathology Verification

notes from H&E review:

CASE Diagnosis (from

medical center path report):

Carcinoma of kidney, renal cell, clear and granular cell

Tumor Stroma (Hypo/Acellular): Fibrosis

**Age:** 47

Gender: Male

Tumor Grade: Fuhrman G3: Nuclei very irregular

**OriGene Technologies, Inc.** 9620 Medical Center Drive, Ste 200

CN: techsupport@origene.cn

Rockville, MD 20850, US Phone: +1-888-267-4436 https://www.origene.com techsupport@origene.com EU: info-de@origene.com



Minimum Stage Grouping:

T (Extent of Primary

Tumor):

N (Lymph node NX

metastasis):

M (Distant metastasis): MX

Storage: Store FFPE tissue sections at +4°C.

T1a

**Stability:** All FFPE tissue sections are stable for 1 year from date of purchase.

## **Product images:**



4x Image



20x Image