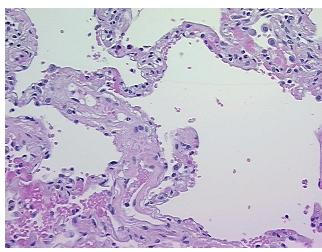

*Pathology Verification** 

notes from H&E review:

**CASE Diagnosis (from** medical center path

report):

77 Age:

Gender: Male

**Tumor Grade:** AJCC G3: Poorly differentiated OriGene Technologies, Inc.

9620 Medical Center Drive, Ste 200 Rockville, MD 20850, US Phone: +1-888-267-4436 https://www.origene.com techsupport@origene.com EU: info-de@origene.com CN: techsupport@origene.cn



Carcinoma of lung, squamous cell

Non Tumor Structures: 85% Alveoli, 2% Bronchioles, 13% Fibrovascular septa



Minimum Stage Grouping:

IV

T (Extent of Primary

Tumor):

N (Lymph node

N0

T2

metastasis):

M (Distant metastasis): M1

**Storage:** Store FFPE tissue sections at +4°C.

**Stability:** All FFPE tissue sections are stable for 1 year from date of purchase.

## **Product images:**



4x Image



20x Image