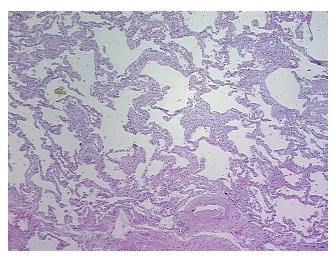

s:** 

0%

**Pathology Verification** 

notes from H&E review:

**CASE Diagnosis (from** medical center path

report):

77 Age:

Gender: Male

**Tumor Grade:** AJCC G3: Poorly differentiated OriGene Technologies, Inc.

9620 Medical Center Drive, Ste 200 Rockville, MD 20850, US Phone: +1-888-267-4436 https://www.origene.com techsupport@origene.com EU: info-de@origene.com CN: techsupport@origene.cn



Carcinoma of lung, squamous cell

Non Tumor Structures: 85% Alveoli, 2% Bronchioles, 13% Fibrovascular septa



Minimum Stage Grouping:

IV

T (Extent of Primary

Tumor):

N (Lymph node

N0

T2

metastasis):

M (Distant metastasis): M1

**Storage:** Store FFPE tissue sections at +4°C.

**Stability:** All FFPE tissue sections are stable for 1 year from date of purchase.

## **Product images:**



4x Image



20x Image