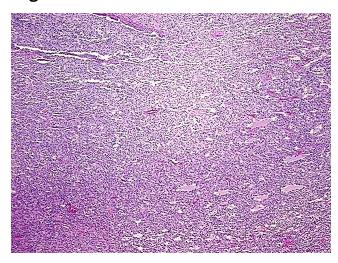

of Finding: Brain

Appearance: Tumor

Sample Diagnosis (from

Pathology Verification):

Oligodendroglioma, anaplastic

Oligodendroglioma, anaplastic

Normal: 0% Lesional: 0% 99% Tumor:

Tumor Hypo/Acellular

Stroma:

**Tumor Hypercellular** 

Stroma:

0% **Necrosis:** 

**CASE Diagnosis (from** 

medical center path

report):

39 Age:

**Female** Gender:

**Tumor Grade:** WHO Grade III Not Reported

Minimum Stage

Grouping:

OriGene Technologies, Inc.

9620 Medical Center Drive, Ste 200 Rockville, MD 20850, US Phone: +1-888-267-4436 https://www.origene.com techsupport@origene.com EU: info-de@origene.com CN: techsupport@origene.cn





Storage: Store FFPE tissue sections at +4°C.

**Stability:** All FFPE tissue sections are stable for 1 year from date of purchase.

## **Product images:**



4x Image



20x Image