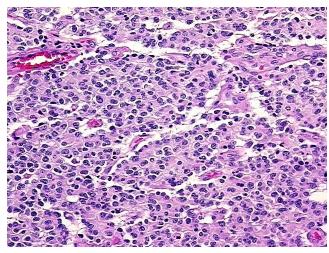

Brain

Appearance: Tumor

Sample Diagnosis (from

Pathology Verification):

Oligodendroglioma, anaplastic

Oligodendroglioma, anaplastic

Normal: 0% Lesional: 0% 99% Tumor:

Tumor Hypo/Acellular

Stroma:

**Tumor Hypercellular** 

Stroma:

0% **Necrosis:** 

**CASE Diagnosis (from** 

medical center path

report):

39 Age:

**Female** Gender:

**Tumor Grade:** WHO Grade III Not Reported

Minimum Stage

Grouping:

OriGene Technologies, Inc.

9620 Medical Center Drive, Ste 200 Rockville, MD 20850, US Phone: +1-888-267-4436 https://www.origene.com techsupport@origene.com EU: info-de@origene.com CN: techsupport@origene.cn





Storage: Store FFPE tissue sections at +4°C.

**Stability:** All FFPE tissue sections are stable for 1 year from date of purchase.

## **Product images:**



4x Image



20x Image