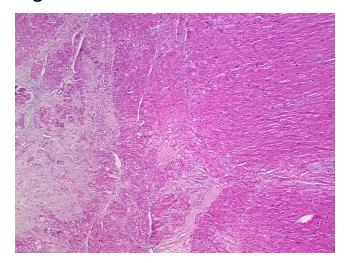

## **Product images:**

4x Image

20x Image

Appearance:

Sample Diagnosis (from Pathology Verification):

Cardiomyopathy

Normal: 0% Lesional: 100% 0% Tumor: Tumor Hypo/Acellular 0%

Stroma:

0%

**Tumor Hypercellular** Stroma:

**Necrosis:** 

CN: techsupport@origene.cn

Rockville, MD 20850, US Phone: +1-888-267-4436 https://www.origene.com techsupport@origene.com EU: info-de@origene.com

lesion: 90% abnormal myocardiocytes, 10% subendocardial scar