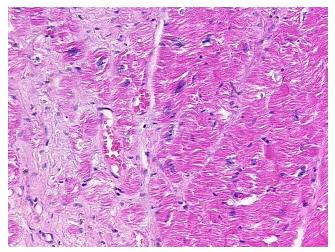

## **Product images:**

4x Image

20x Image

Appearance:

Sample Diagnosis (from Pathology Verification):

Cardiomyopathy

Normal: 0% Lesional: 100% 0% Tumor: Tumor Hypo/Acellular 0%

Stroma:

0%

**Tumor Hypercellular** Stroma:

**Necrosis:** 

CN: techsupport@origene.cn

Rockville, MD 20850, US Phone: +1-888-267-4436 https://www.origene.com techsupport@origene.com EU: info-de@origene.com

lesion: 90% abnormal myocardiocytes, 10% subendocardial scar