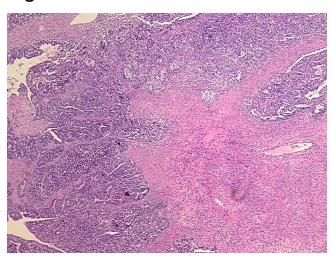

mal:

Lesional: 0%

40% Tumor:

Tumor Hypo/Acellular

Stroma:

**Tumor Hypercellular** 15%

Stroma:

0% **Necrosis:** 

**CASE Diagnosis (from** 

medical center path

report):

Adenocarcinoma of ovary, endometrioid

65 Age:

Gender: **Female** 

**Tumor Grade:** FIGO G3: Poorly differentiated

0%

Minimum Stage

Grouping:

IIIC



OriGene Technologies, Inc. 9620 Medical Center Drive, Ste 200

CN: techsupport@origene.cn

Rockville, MD 20850, US Phone: +1-888-267-4436 https://www.origene.com techsupport@origene.com EU: info-de@origene.com



T (Extent of Primary

Tumor):

T3c

N (Lymph node

N1

metastasis):

M (Distant metastasis): MX

Storage: Store FFPE tissue sections at +4°C.

**Stability:** All FFPE tissue sections are stable for 1 year from date of purchase.

## **Product images:**



4x Image



20x Image