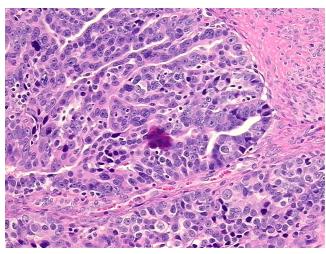

al: 0%

40% Tumor:

Tumor Hypo/Acellular

Stroma:

**Tumor Hypercellular** 15%

Stroma:

0% **Necrosis:** 

**CASE Diagnosis (from** 

medical center path

report):

Adenocarcinoma of ovary, endometrioid

65 Age:

Gender: **Female** 

**Tumor Grade:** FIGO G3: Poorly differentiated

0%

Minimum Stage

Grouping:

IIIC



OriGene Technologies, Inc. 9620 Medical Center Drive, Ste 200

CN: techsupport@origene.cn

Rockville, MD 20850, US Phone: +1-888-267-4436 https://www.origene.com techsupport@origene.com EU: info-de@origene.com



T (Extent of Primary

Tumor):

T3c

N (Lymph node

N1

metastasis):

M (Distant metastasis): MX

Storage: Store FFPE tissue sections at +4°C.

**Stability:** All FFPE tissue sections are stable for 1 year from date of purchase.

## **Product images:**



4x Image



20x Image