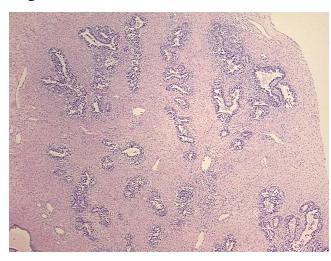

sional: 0%

Tumor: 45%

Tumor Hypo/Acellular

Stroma:

0%

**Tumor Hypercellular** 

Stroma:

20%

Necrosis: 0%

CASE Diagnosis (from

medical center path

report):

Adenocarcinoma of ovary, endometrioid

**Age:** 65

**Gender:** Female

**Tumor Grade:** FIGO G3: Poorly differentiated

Minimum Stage

**Grouping:** 

IIIC



**OriGene Technologies, Inc.** 9620 Medical Center Drive, Ste 200

CN: techsupport@origene.cn

Rockville, MD 20850, US Phone: +1-888-267-4436 https://www.origene.com techsupport@origene.com EU: info-de@origene.com



T (Extent of Primary

Tumor):

T3c

N (Lymph node

N1

metastasis):

M (Distant metastasis): MX

**Storage:** Store FFPE tissue sections at +4°C.

**Stability:** All FFPE tissue sections are stable for 1 year from date of purchase.

## **Product images:**



4x Image



20x Image