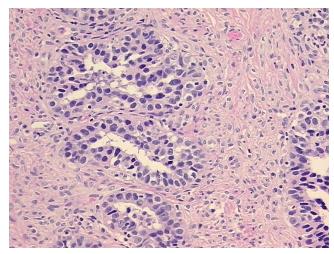

Tumor: 45%

Tumor Hypo/Acellular

Stroma:

0%

**Tumor Hypercellular** 

Stroma:

20%

Necrosis: 0%

CASE Diagnosis (from

medical center path

report):

Adenocarcinoma of ovary, endometrioid

**Age:** 65

**Gender:** Female

**Tumor Grade:** FIGO G3: Poorly differentiated

Minimum Stage

**Grouping:** 

IIIC



**OriGene Technologies, Inc.** 9620 Medical Center Drive, Ste 200

CN: techsupport@origene.cn

Rockville, MD 20850, US Phone: +1-888-267-4436 https://www.origene.com techsupport@origene.com EU: info-de@origene.com



T (Extent of Primary

Tumor):

T3c

N (Lymph node

N1

metastasis):

M (Distant metastasis): MX

**Storage:** Store FFPE tissue sections at +4°C.

**Stability:** All FFPE tissue sections are stable for 1 year from date of purchase.

## **Product images:**



4x Image



20x Image